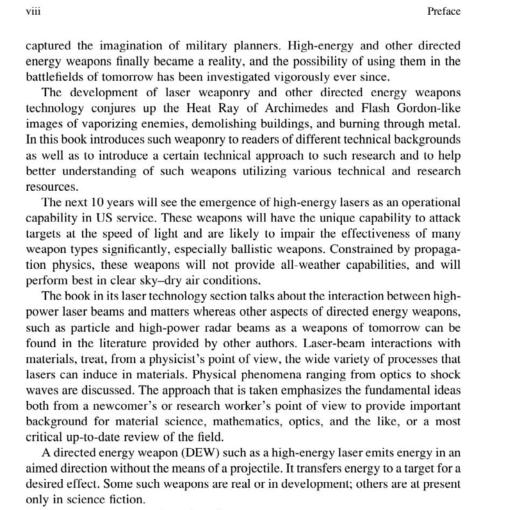

## **Manmade Hurricanes**

Home > Earth/ Climate > Manmade Hurricane Harvey: The Military Can Steer a Hurricane

EARTH/ CLIMATE

# Manmade Hurricane Harvey: The Military Can Steer a Hurricane

August 31, 2017 📃 49

Self-propelled platform, the Sea-Based X-Band Radar, SBX