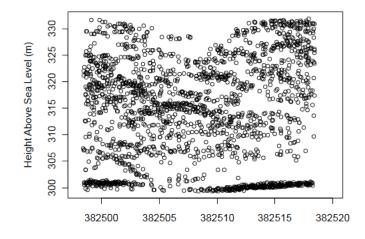

LIDAR can see through clouds, smoke and such to see inside the fires as well as direct targeting of lasers. They can also see through walls inside homes with LIDAR.

#### 5.2.2 Airborne LiDAR data (Digital Elevation Model, vegetation structure)

LiDAR (Light Detection and Ranging) instruments collect data by emitting, and receiving the reflected pulses, of laser light to measure distance to targets. LiDAR systems that operate in commercial terrain mapping environments are typically operated from aircraft, and are capable of recording multiple discrete targets hits for each pulse, with modern systems able to emit 50,000–100,000 pulses per second. Each pulse has an associated GPS location and time associated with it. Data is collected for each flight overpass of the target area, and then flight passes are registered to GPS data and combined into a complete LiDAR dataset. LiDAR data provide a structural assessment of the terrain, as they are able to exploit gaps in vegetation cover to provide information on the ground surface beneath the vegetation, and information on the structure of the vegetation itself.

Figure 7 shows a transect of LiDAR data, and the distribution of the points in an example area.

"The added tools", the website says, "will collect data that helps decode fire behavior, hopefully informing fire management and prevention. This is especially important, Clements says, because California residents should expect more fires in the seasons to come. For more than a century, fire management agencies have managed fire by suppressing it – extinguishing it, without allowing any excess fuel (brush, dead or drought-damaged vegetation) to burn".