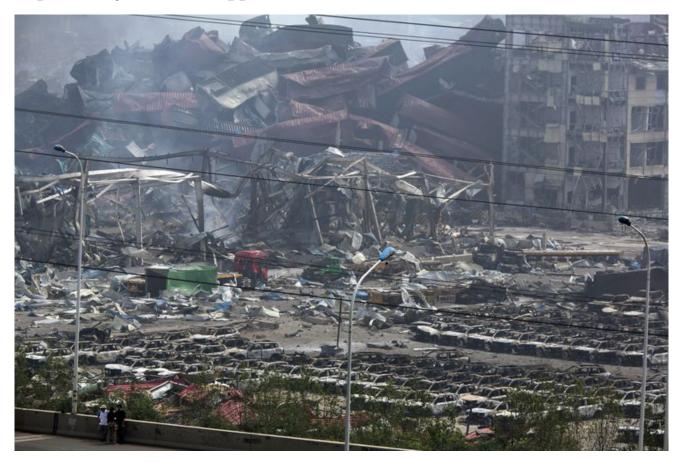

#### Boats on Fire in the Ocean, WTF?

The "new abnormal" for fires is that the flying embers can launch miles and torch boats on water, even setting the Pacific Ocean of fire! If you beLIEve that, I've got some Maui real estate to sell along with a bridge. Locals were forced into the burning ocean, truly hell on water. The Embers, the Embers, The Embers flew over and into the ocean, sources say:

Lee Frelich, a fire expert and director of the University of Minnesota Center for Forest Ecology, told *Newsweek* via email that it is possible for fires to spread to boats.

"With the high winds blowing offshore lots of glowing red-hot embers could rain down on boats, and if they land on a flammable object on a boat, could start it on fire," Frelich said. "Also, for those boats very close to the shore, intense radiant heat from the flaming front could also start fires.

"Obviously, the further away from shore, the lower the chance that this would happen due to rapidly falling probabilities of a given boat being hit by the right type of embers with greater distance."