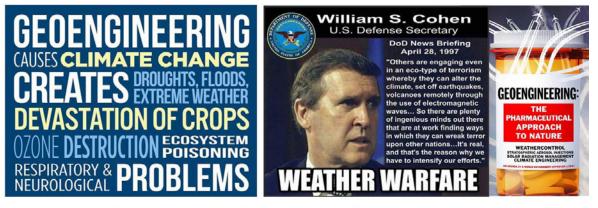

### Weather Warfare

The USAF released a document in 1996 titled "Owning the Weather by 2025" and they have advanced their declaration where they control and modify weather at will around the Flat Earth world we live on today.

They micro grid weather using temperature variants and "chem fog" to advance their terror on humans and lands at will using weather modifying techniques they have had available for over 100 years, as I list in Appendix II in this book.

## Climate Change Agenda ~ World Takeover by DEW

They use the pretext of "Climate Change" to advance their goals. Create the problem with weather manipulation, then the people demand help, then they advance their agenda to take and control all lands and eliminate 95% of the population as they emphatically stated when they erected the Georgia Guidestones in 1980.