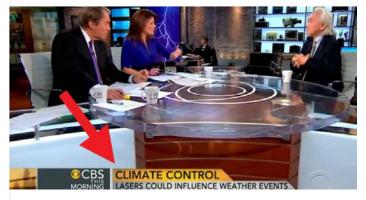

There are many, many DEW vehicles used to attack the innocent and unaware. Even CBS news reports they are using "Trillion Watt Lasers" to Geoengineer the weather at will anywhere in the world, at any time.

Respected physicist, Dr. Michio Kaku, exposes the science of geo-engineering to the mainstream masses in a CBS interview.

"WE'RE FIRING TRILLION WATT LASERS INTO THE SKY": TOP SCIENTIST Admits to weather modification on CBS

🛔 Jay Syrmopoulos 🕐 September 12, 2017