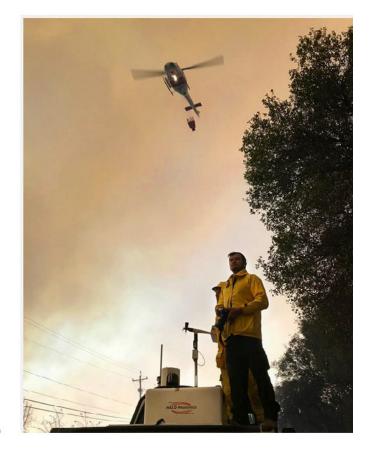

#### **Premeditation at Paradise**

HOW CAN A FIRE SCIENTIST BE IN PARADISE, CA IN THE AM OF THE ATTACKS WITH HIS LIDAR TRUCK ready to record and analyze??? Here he is pictured on November 8<sup>th</sup>, 2018 at the onset of the fires with his LIDAR truck posing for a selfie!

Photo courtesy of the Fire Weather Research Lab.

n November 2018, a catastrophic wildfire ravaged the mountainous town of Paradise, killing 85 people and destroying entire neighborhoods. While firefighters, first responders and local officials worked to evacuate survivors and salvage the remains, a group of SJSU scientists gathered data using meteorological instruments on the back of a research truck one hundred feet from the flames of the deadliest wildfire in California's history.

It is advertised on their own website that San Jose State University "Google Scholar" of Climatology, Professor Craig Clements, was at the Paradise fires with his LIDAR truck was at the fires when the attacks began @ 8 am??? He was there when the attacks began on Nov. 8th with his LIDAR truck measuring the fires all the way from San Jose. WTF? Here is proof alone of premeditation. During a fire incident, they use LiDAR, a tool that detects material such as smoke or ash by beaming light into the atmosphere. By attaching LiDAR to bed of the research truck, Clements and his team have adapted a unique technique for observing the dynamics of the smoke plume while the LiDAR scans, collecting information on plume height, location of atmospheric materials and wind speed. As of early 2019, Clements had obtained additional grant funding to purchase LIDAR radar. The "Google Scholar" fire scientists from SJSU admit that they stood by as lives were torched in Paradise on Nov. 8<sup>th</sup>, 2018 too!

LIDAR can see through clouds, smoke and such to see inside the fires as well as direct targeting of lasers. They can also see through walls inside homes with LIDAR.