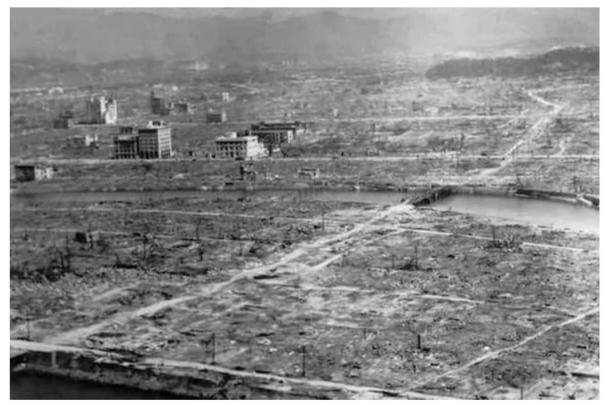

Paradise fires began on November 8th. It was 8 days after Satan's expulsion from Paradise that he tempted Adam and Eve with the fruit of forbidden knowledge. The 8th is also one before the 9th of November 2018 or 11/9/2018. For those that study gematria, or the sacred language of

numbers, it is 11/9, or 9/11 all over again. Concerted or just another strange coincidence?

The author of Paradise Lost, John Milton, died November 8, 1674. The Paradise fire attacks began the mo(u)rning of November 8, 2018 as well!

*"Paradise Lost* is an epic poem in blank verse by the 17th-century English poet John Milton (1608–1674). The first version, published in 1667, consists of ten books with over ten thousand

lines of verse. A second edition followed in 1674, arranged into twelve books (in the manner of Virgil's *Aeneid*) with minor revisions throughout. It is considered to be Milton's masterpiece, and it helped solidify his reputation as one of the greatest English poets of all time. The poem concerns the biblical story of the fall of man: the temptation of Adam and Eve by the fallen angel Satan and their expulsion from the Garden of Eden.

Milton's story has two narrative arcs, one about Satan (Lucifer) and the other, Adam and Eve. It begins after Satan and the other fallen angels have been defeated and banished to Hell, or, as it is also called in the poem, Tartarus (Tartarians!).

In Pandæmonium, the capital city of Hell, Satan employs his rhetorical skill to organise his followers; he is aided by Mammon and Beelzebub. Belial, Chemosh, and Moloch are also present. At the end of the debate, Satan volunteers

to corrupt the newly created Earth and God's new and most favoured creation, Mankind. He braves the dangers of the Abyss alone, in a manner reminiscent of Odysseus or Aeneas. After an arduous traversal of the Chaos outside Hell, he enters God's new material World, and later the Garden of Eden". ~ wikipedia

Satan was cast down in 1847 along with other fallen angels and began their takeover of Earth, and to modify Earth for their own desires and needs. The fallen angels incarnated into the "Blue Bloods" who have more copper in their veins and are the ruling elite. ALL USA inc. Presidents have "blue blood" Rh Negative blood that can maintain the genetic bloodlines of their despicable race.