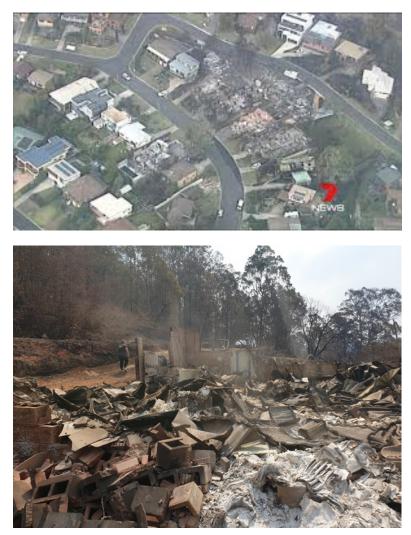

Now as the community tries to pick up the pieces, we know that well over a thousand died in the flames, their bodies incinerated into powdery dust, just like their homes which collapsed into dust in their own footprints and foundations. And now, home-owners are being told — for the very first time — that they were in violation of some sort of obscure local code or ordinance, so insurance companies are not going to pay. These are multi-generational home-owners, who paid their insurance premiums faithfully for years. But no compensation for them.

Then immediately, big corporate investors — like Blackrock, Vanguard and State Street — began swooping in, offering to buy the property for pennies on the dollar. The Biden regime has offered each household a one-time payment of \$700, even as they've already sent \$133 billion to be laundered in Ukraine. And for the 44th time, the Pentagon just announced another \$200 million for Ukraine. If you're not outraged, you're sick in the head.