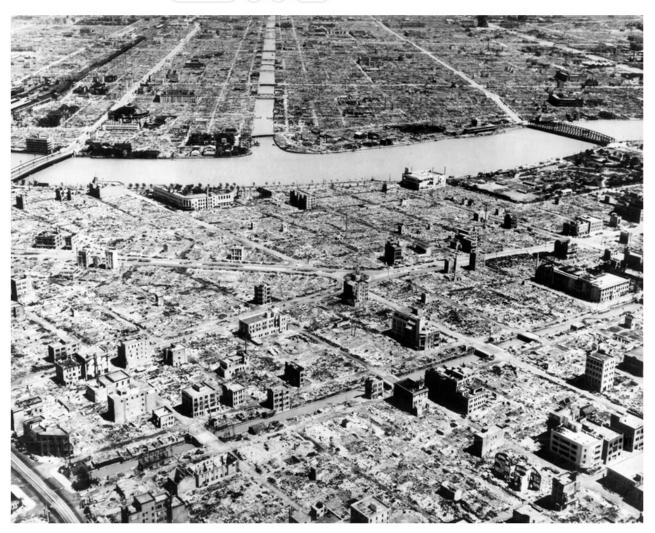

Paradise fires began on November 8th. It was 8 days after Satan's expulsion from Paradise that he tempted Adam and Eve with the fruit of forbidden knowledge. The 8th is also one before the 9th of November 2018 or 11/9/2018. For those that study gematria, or the sacred language of

numbers, it is 11/9, or 9/11 all over again. Concerted or just another strange coincidence?

The author of Paradise Lost, John Milton, died November 8, 1674. The Paradise fire attacks began the mo(u)rning of November 8, 2018 as well!

*"Paradise Lost* is an epic poem in blank verse by the 17th-century English poet John Milton (1608–1674). The first version, published in 1667, consists of ten books with over ten thousand

lines of verse. A second edition followed in 1674, arranged into twelve books (in the manner of Virgil's *Aeneid*) with minor revisions throughout. It is considered to be Milton's masterpiece, and it helped solidify his reputation as one of the greatest English poets of all time. The poem concerns the biblical story of the fall of man: the temptation of Adam and Eve by the fallen angel Satan and their expulsion from the Garden of Eden.

Milton's story has two narrative arcs, one about Satan (Lucifer) and the other, Adam and Eve. It begins after Satan and the other fallen angels have been defeated and banished to Hell, or, as it is also called in the poem, Tartarus (Tartarians!).

In Pandæmonium, the capital city of Hell, Satan employs his rhetorical skill to organise his followers; he is aided by Mammon and Beelzebub. Belial, Chemosh, and Moloch are also present. At the end of the debate, Satan volunteers

to corrupt the newly created Earth and God's new and most favoured creation, Mankind. He braves the dangers of the Abyss alone, in a manner reminiscent of Odysseus or Aeneas. After an arduous traversal of the Chaos outside Hell, he enters God's new material World, and later the Garden of Eden". ~ wikipedia

Satan was cast down in 1847 along with other fallen angels and began their takeover of Earth, and to modify Earth for their own desires and needs. The fallen angels incarnated into the "Blue Bloods" who have more copper in their veins and are the ruling elite. ALL USA inc. Presidents have "blue blood" Rh Negative blood that can maintain the genetic bloodlines of their despicable race.