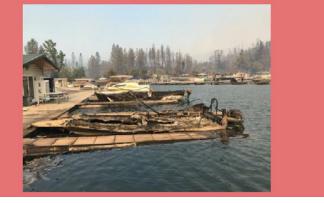

#### Boats on Fire in the Ocean, WTF?

The "new abnormal" for fires is that the flying embers can launch miles and torch boats on water, even setting the Pacific Ocean of fire! If you beLIEve that, I've got some Maui real estate to sell along with a bridge. Locals were forced into the burning ocean, truly hell on water. The Embers, the Embers, The Embers flew over and into the ocean, sources say:

Lee Frelich, a fire expert and director of the University of Minnesota Center for Forest Ecology, told *Newsweek* via email that it is possible for fires to spread to boats.

"With the high winds blowing offshore lots of glowing red-hot embers could rain down on boats, and if they land on a flammable object on a boat, could start it on fire," Frelich said. "Also, for those boats very close to the shore, intense radiant heat from the flaming front could also start fires.

"Obviously, the further away from shore, the lower the chance that this would happen due to rapidly falling probabilities of a given boat being hit by the right type of embers with greater distance."