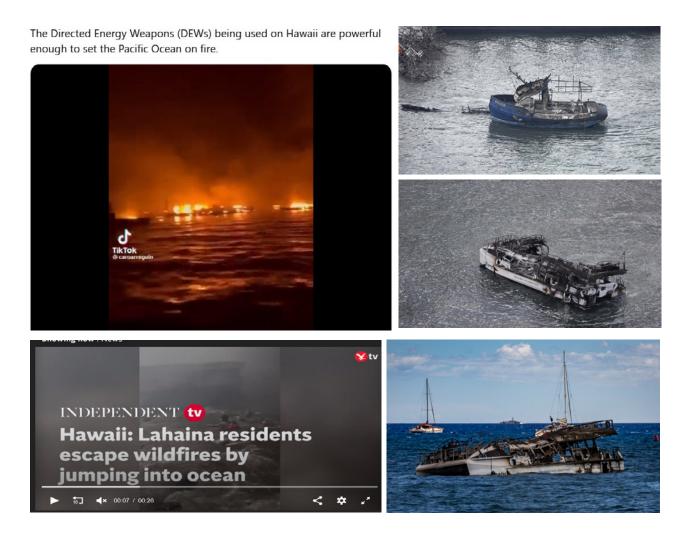

#### Boats on Fire in the Ocean, WTF?

The "new abnormal" for fires is that the flying embers can launch miles and torch boats on water, even setting the Pacific Ocean of fire! If you beLIEve that, I've got some Maui real estate to sell along with a bridge. Locals were forced into the burning ocean, truly hell on water. The Embers, the Embers, The Embers flew over and into the ocean, sources say:

Lee Frelich, a fire expert and director of the University of Minnesota Center for Forest Ecology, told *Newsweek* via email that it is possible for fires to spread to boats.

"With the high winds blowing offshore lots of glowing red-hot embers could rain down on boats, and if they land on a flammable object on a boat, could start it on fire," Frelich said. "Also, for those boats very close to the shore, intense radiant heat from the flaming front could also start fires.

"Obviously, the further away from shore, the lower the chance that this would happen due to rapidly falling probabilities of a given boat being hit by the right type of embers with greater distance."