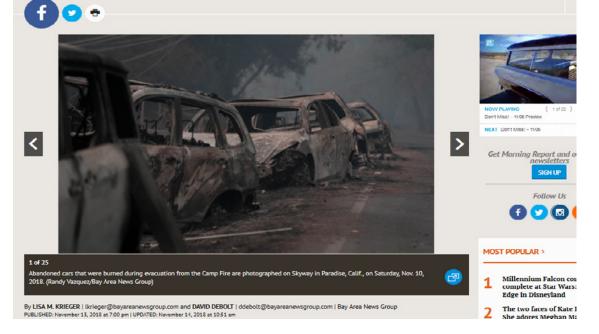

In my previous book, "Paradise Lost" covering the attacks on Paradise and

many parts of California in 2017 and 2018, I show how the "fires" came out of nowhere, with no wind profiles and destroyed some homes and some cars, yet left the forest largely intact.

Note 📝 the date April 3rd, 1967.

The Paradise "fires" were said, according to Cal Fire Chief Ken Pimlott, were said to have sparked by "a single telephone pole igniting when it fell to the ground" about 15 miles above Paradise, the swept down at "80 FOOTBALL FIELDS/MINUTE", which is over 220 mph, coming from the East, yet the winds were not great enough in Paradise for PG&E to cut the power!

# Camp Fire: Paradise residents say they received no mass cellphone alerts to evacuate, or to warn of fires

Residents learned late of the danger - then faced gridlocked traffic