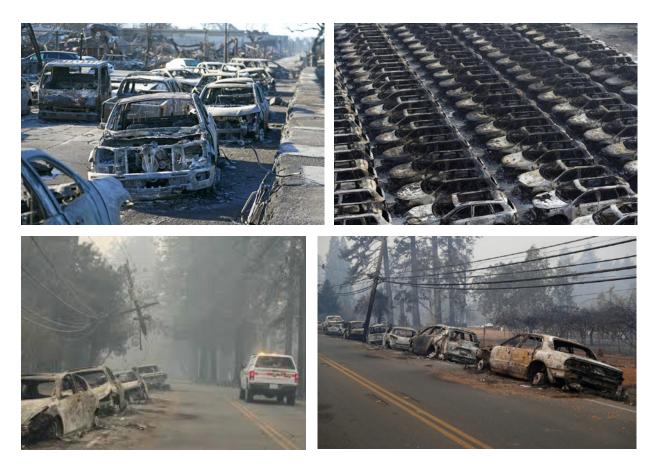

#### Corralled and Murdered in Maui

Los Angeles Times

LOG IN Q

≡ Section

Fateful decision in Maui: Firefighters left the scene, blaze began its deadly march unchallenged

A man takes photos of burnt out cars lining the sea wall after the wildfire on Friday, Aug. 11, 2023, in Lahaina, Hawaii. Rick Bowmer / AP

"There was no warning. There was absolutely none. Nobody came around. We didn't see a fire truck or anybody," said Lynn Robinson, who lost her home in the fire.

### Stand Down by First Responders

In Paradsie and Maui we see Stand downs by first reponders and alert warning systems turned off..just another coinkydinky ?!?

Fire hydrants were dry. Fire Marshalls were out of town that night. The Mayor and the Governor were out of town. People who were trying to evacuate were told it was not time to evacuate and to turn around back into the fire. No cops on bullhorns. No firefighters in the streets. Must robust emergency siren system in the world did not sound. No warnings whatsoever. Anomalies with reported wind directions that don't scientifically add up. Tourists evacuated by bus, locals locked in and told they can't get back in if they leave. School was canceled. Children were home while parents worked. Hundreds of children burned alive. Can't be identified. A perfect circle of fire around Lähainä. Molten metal next to intact trees. Media reporting FRACTIONS of real numbers. NEW insurance policies taken out on Lahaina before the fires. WHO OWNS LÄHAINÄ BESIDES THE HAWAIIANS? The ocean front property? The government. Wild how all this new uninhabitable land that only big developers can afford to clean up opened up for the plans of turning Maui into a smart island with billionaire funding. How many do you need? It goes on and on and on.

#### In deadly Maui fires, many had no warning and no way out. Those who dodged a barricade survived

August 24, 2023, Associated Press

https://apnews.com/article/hawaii-fires-timeline-maui-lahaina...

As flames tore through a West Maui neighborhood, car after car of fleeing residents headed for the only paved road out of town in a desperate race for safety. And car after car was turned back toward the rapidly spreading wildfire by a barricade blocking access to Highway 30. One family swerved around the barricade and was safe in a nearby town 48 minutes later, another drove their four-wheel-drive car down a dirt road to escape. One man took a dirt road uphill, climbing above the fire and watching as Lahaina burned. He later picked his way through the flames, smoke and rubble to pull survivors to safety. But dozens of others found themselves caught in a hellscape, their cars jammed together on a narrow road, surrounded by flames on three sides and the rocky ocean waves on the fourth. Some died in their cars, while others tried to run for safety. The road closures — some because of the fire, some because of downed power lines — contributed to making historic Lahaina the site of the deadliest U.S. wildfire in more than a century. Many of the survivors are angry , and haunted by the thought that a just few minutes of notice could have saved many lives. [Nate] Baird's neighborhood near Lahainaluna Road was filled with kids who were home alone when the flames hit, he said. "We needed like 10 more minutes, and we could have saved a lot of kids," he said, choking back tears. "If we'd just had like a 10- or 15-minute warning."