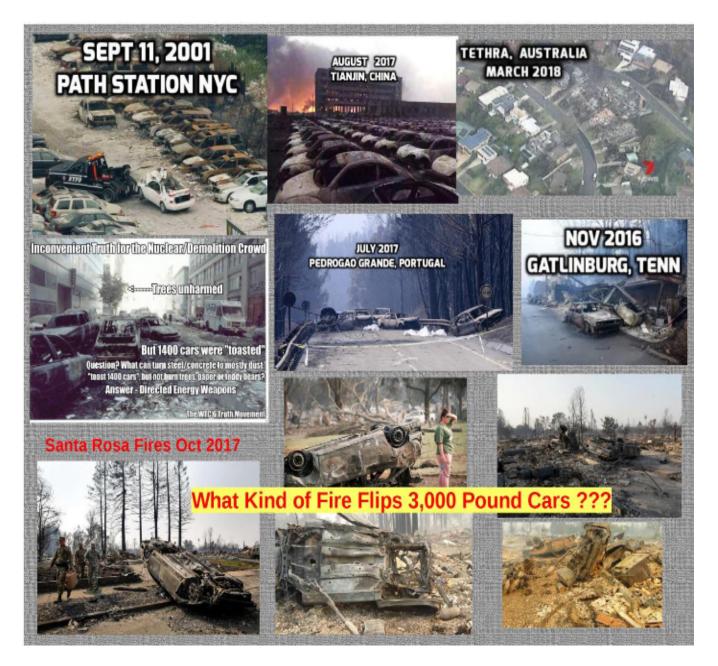

In my previous book, "Paradise Lost" covering the attacks on Paradise and

many parts of California in 2017 and 2018, I show how the "fires" came out of nowhere, with no wind profiles and destroyed some homes and some cars, yet left the forest largely intact.

Note 📝 the date April 3rd, 1967.

The Paradise "fires" were said, according to Cal Fire Chief Ken Pimlott, were said to have sparked by "a single telephone pole igniting when it fell to the ground" about 15 miles above Paradise, the swept down at "80 FOOTBALL FIELDS/MINUTE", which is over 220 mph, coming from the East, yet the winds were not great enough in Paradise for PG&E to cut the power!

#### 2 World War Dew'd

As we saw in Paradise, I have many first person testimonies of Paradise residents saying they were kept from fleeing by the police department. The exact same testimony we are now hearing in the Maui, Hawaii attacks of 8/8/23. In addition, just like in Paradise, the water was turned off, the police blocked their few exits and told people to stay in their homes. This is the exact same profiles as the Maui attacks where thousands and thousands were murdered in their homes, and in their cars, as they tried to escape the fires that engulfed them so quickly, that many had to jump over the seawall and try and survive in the ocean. Reports of hundreds of bodies washing up on neighboring island, Lanai, owned by Larry Ellison of Oracle fame, are also not recorded by the coroner, Josh Green, who just happens to be the former chief of police in Las Vegas during the fake shootings in 2017 and is now Governor of Hawaii, promoting the "Green Agenda".

Governor Green has declared that "no one will be rebuilding soon" and "maybe we should not rebuild". In Paradise, most who got torched out that fateful Nov. 8<sup>th</sup>, 2018 morning, have yet to rebuild or return or to get compensation for their losses from the state yet. The insurance companies of the Maui homes are saying they are not responsible for homeowner compensation since this was and "Act of God" and they are not liable. In addition, the two largest home insurers in California, State Farm and Allstate, have also have declared they are not renewing California homes any longer which means no one in CA that takes out a mortgage can get coverage, or very limited liability coverage now, as the worlds greatest land grabs continue on the World Economic Forums agenda to get everyone to "own nothing and be happy" by 2030.