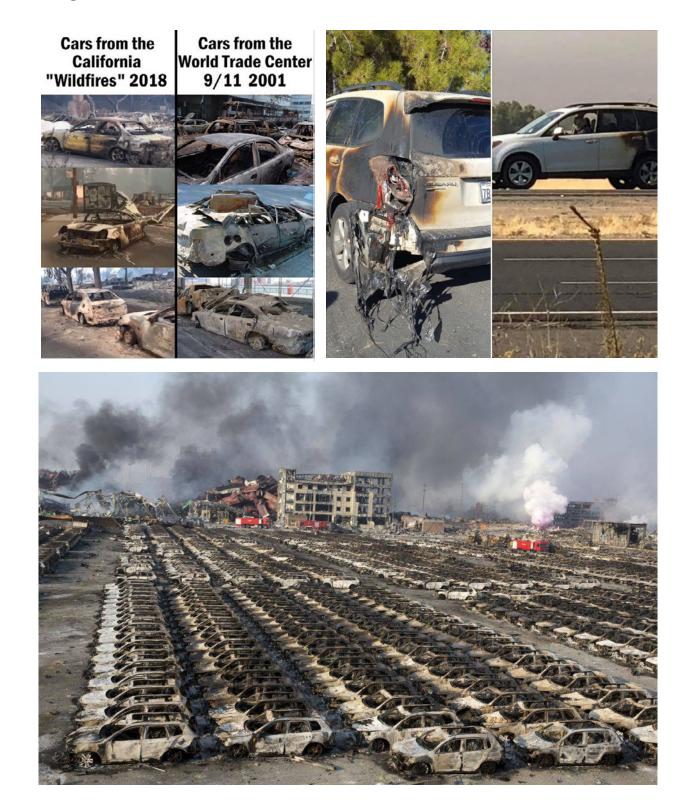

In my previous book, "Paradise Lost" covering the attacks on Paradise and

many parts of California in 2017 and 2018, I show how the "fires" came out of nowhere, with no wind profiles and destroyed some homes and some cars, yet left the forest largely intact.

#### 2 World War Dew'd

As we saw in Paradise, I have many first person testimonies of Paradise residents saying they were kept from fleeing by the police department. The exact same testimony we are now hearing in the Maui, Hawaii attacks of 8/8/23. In addition, just like in Paradise, the water was turned off, the police blocked their few exits and told people to stay in their homes. This is the exact same profiles as the Maui attacks where thousands and thousands were murdered in their homes, and in their cars, as they tried to escape the fires that engulfed them so quickly, that many had to jump over the seawall and try and survive in the ocean. Reports of hundreds of bodies washing up on neighboring island, Lanai, owned by Larry Ellison of Oracle fame, are also not recorded by the coroner, Josh Green, who just happens to be the former chief of police in Las Vegas during the fake shootings in 2017 and is now Governor of Hawaii, promoting the "Green Agenda".

Governor Green has declared that "no one will be rebuilding soon" and "maybe we should not rebuild". In Paradise, most who got torched out that fateful Nov. 8<sup>th</sup>, 2018 morning, have yet to rebuild or return or to get compensation for their losses from the state yet. The insurance companies of the Maui homes are saying they are not responsible for homeowner compensation since this was and "Act of God" and they are not liable. In addition, the two largest home insurers in California, State Farm and Allstate, have also have declared they are not renewing California homes any longer which means no one in CA that takes out a mortgage can get coverage, or very limited liability coverage now, as the worlds greatest land grabs continue on the World Economic Forums agenda to get everyone to "own nothing and be happy" by 2030.