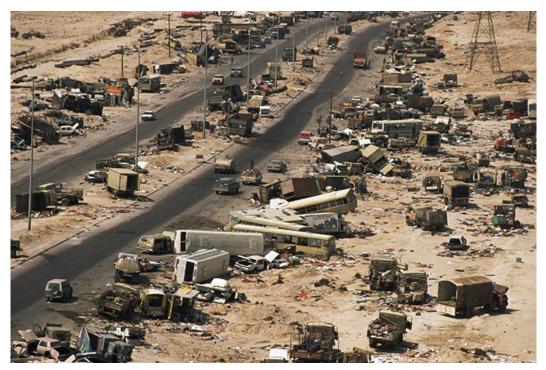

to corrupt the newly created Earth and God's new and most favoured creation, Mankind. He braves the dangers of the Abyss alone, in a manner reminiscent of Odysseus or Aeneas. After an arduous traversal of the Chaos outside Hell, he enters God's new material World, and later the Garden of Eden". ~ wikipedia

Satan was cast down in 1847 along with other fallen angels and began their takeover of Earth, and to modify Earth for their own desires and needs. The fallen angels incarnated into the "Blue Bloods" who have more copper in their veins and are the ruling elite. ALL USA inc. Presidents have "blue blood" Rh Negative blood that can maintain the genetic bloodlines of their despicable race.

#### **Premeditation at Paradise**

HOW CAN A FIRE SCIENTIST BE IN PARADISE, CA IN THE AM OF THE ATTACKS WITH HIS LIDAR TRUCK ready to record and analyze??? Here he is pictured on November 8<sup>th</sup>, 2018 at the onset of the fires with his LIDAR truck posing for a selfie!

Photo courtesy of the Fire Weather Research Lab.

n November 2018, a catastrophic wildfire ravaged the mountainous town of Paradise, killing 85 people and destroying entire neighborhoods. While firefighters, first responders and local officials worked to evacuate survivors and salvage the remains, a group of SJSU scientists gathered data using meteorological instruments on the back of a research truck one hundred feet from the flames of the deadliest wildfire in California's history.

It is advertised on their own website that San Jose State University "Google Scholar" of Climatology, Professor Craig Clements, was at the Paradise fires with his LIDAR truck was at the fires when the attacks began @ 8 am??? He was there when the attacks began on Nov. 8th with his LIDAR truck measuring the fires all the way from San Jose. WTF? Here is proof alone of premeditation. During a fire incident, they use LiDAR, a tool that detects material such as smoke or ash by beaming light into the atmosphere. By attaching LiDAR to bed of the research truck, Clements and his team have adapted a unique technique for observing the dynamics of the smoke plume while the LiDAR scans, collecting information on plume height, location of atmospheric materials and wind speed. As of early 2019, Clements had obtained additional grant funding to purchase LIDAR radar. The "Google Scholar" fire scientists from SJSU admit that they stood by as lives were torched in Paradise on Nov. 8<sup>th</sup>, 2018 too!