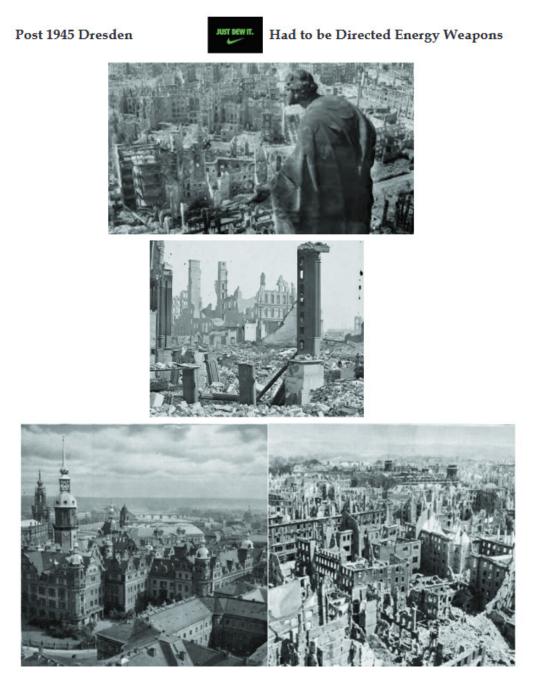

y, 90% of the city center was destroyed. But this is not entirely true. The main buildings of the old citadel were spared.

There was a selective bombing that targeted residential dwellings as well as factories and military facilities. Dresden was a huge Star Fortress and capital of the Free State of Saxony, which did not obey to the "Pope" and to the new emperors. The region had been entirely colonized by Aryan and housed over 600,000 war refugees whom the Invaders had an interest in exterminating. Dresden was an important economic center, with 127 factories and military facilities that could house 20,000 people. The city's skyline continues exactly as it was in the 1800s and probably still draws energy from the ether. But the ancient inhabitants were gone to give place to the invaders.



The magnificent detailed creations of the Tartarians were obliterated by DEW.



# **Operation Desert Storm, Iraq 1991**

From January 16 until February 27, 1991, the U.S. led a massive war of aggression, based on lies, against Iraq, a war which killed some 100,000 Iraqi soldiers, wounded another 300,000, and led to the deaths of 70,000 civilians by January 1992.

On August 2, Iraq's army invaded and occupied the neighboring country of Kuwait, a U.S. ally. President George H.W. Bush denounced Iraq's action as "unprovoked aggression" and declared that it "will not stand." Over the next five months, the U.S. built a military coalition and deployed more than 500,000 American and 200,000 allied troops to the Persian Gulf. The U.S. and its allies pushed through UN Security Council resolutions