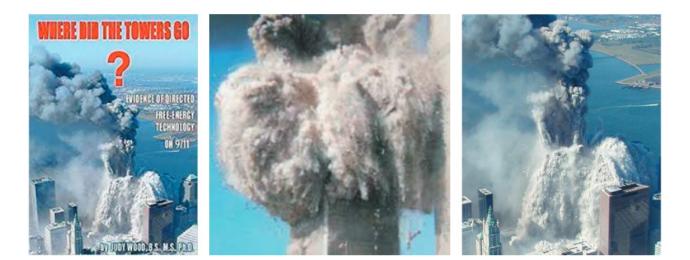

# Silent, invisible, deadly: The weapon that could change warfare

By Richard Whittle

December 27, 2015 | 7:45am

#### MORE ON: WEAPONS

Woman nearly killed when spear smashes through windshield as she drove on Texas highway

Twisting 'Transparency,' Cali weapons of math destruction and other commentary This month, the Force awakens in theaters. Next month, a new force awakens in the New Mexico desert, where the Defense Department is to start testing a weapon worthy of "Star Wars" — a silent, invisible laser that needs just a couple of seconds to burn a hole in targets miles away.

"What it really boils down to is a silent weapon that nobody sees or hears," said Lt. Gen. Bradley Heithold, commander of Air Force Special Operations Command (AFSOC, pronounced "AFF-sock").

Matt Kim 🧇 @MattAttack009\_·16m Did he seriously just say "laser focused?"