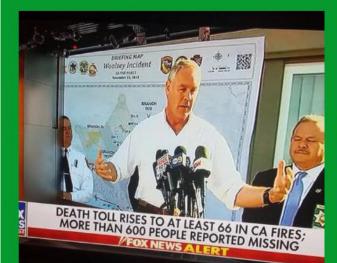

#### **BREAKING NEWS**

The number of people missing from Maui has dropped to 66 from 385, a relief to officials who feared that hundreds would never be accounted for.

Friday, September 8, 2023 8:30 PM ET