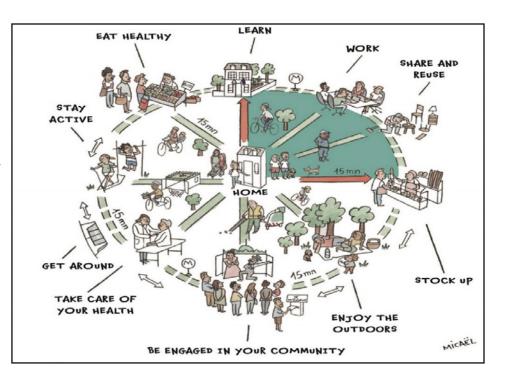

The governor of Hawaii, Josh Green, is in on it. Last year, there was a proposal to build a high rise residential building in Lahaina, but since it's a historic town, new development was not allowed. But now that everything has been burnt down, now they can "build back better." Just weeks before the fire, the governor signed a new proclamation on housing that allows the government much more leeway to build as they see fit in Lahaina.... including building "15 minute Smart Cities" run by artificial intelligence. And the government of Hawaii states their goal is to rebuild and make the entire island of Maui the first Smart Island, run by AI. This is outlined in the Hawaii Digital Government Summit of 2023.

*already thinking of ways for the state to acquire that land so that we can put it into workforce housing."* In other words, cages for the slaves of the state, controlled by AI in the first 15 minute smart city.

In case you don't know, "15 minute cities" are the Jesuits plan to keep everyone within fifteen minutes walking distance, subsisting in 500-square-foot high-rise apartments, only leaving for work and essential shopping, within a fifteen-minute walk. These cities will all be run by artificial intelligence, monitoring and tracking our every move and handing out "social credit scores."