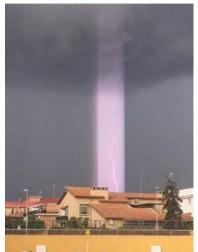

#### Silent Deadly Invisible Targeted Killing Machines

YOU WILL NOT SEE THE LASERS Unless ground and air stirs up particulate matter to frame the laser attacks.

LIDAR can see through clouds, smoke and such to see inside the fires as well as direct targeting of lasers. They can also see through walls inside homes with LIDAR.