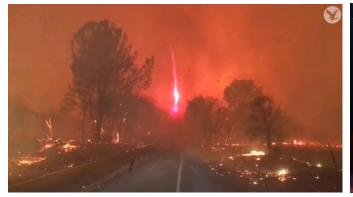

#### Silent Deadly Invisible Targeted Killing Machines

YOU WILL NOT SEE THE LASERS Unless ground and air stirs up particulate matter to frame the laser attacks.

# Silent, invisible, deadly: The weapon that could change warfare

By Richard Whittle

December 27, 2015 | 7:45am

#### MORE ON: WEAPONS

Woman nearly killed when spear smashes through windshield as she drove on Texas highway

Twisting 'Transparency,' Cali weapons of math destruction and other commentary This month, the Force awakens in theaters. Next month, a new force awakens in the New Mexico desert, where the Defense Department is to start testing a weapon worthy of "Star Wars" — a silent, invisible laser that needs just a couple of seconds to burn a hole in targets miles away.

"What it really boils down to is a silent weapon that nobody sees or hears," said Lt. Gen. Bradley Heithold, commander of Air Force Special Operations Command (AFSOC, pronounced "AFF-sock").

Matt Kim 🧇 @MattAttack009\_·16m Did he seriously just say "laser focused?"