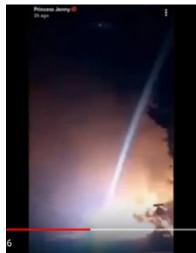

#### Silent Deadly Invisible Targeted Killing Machines

YOU WILL NOT SEE THE LASERS Unless ground and air stirs up particulate matter to frame the laser attacks.

LIDAR can see through clouds, smoke and such to see inside the fires as well as direct targeting of lasers. They can also see through walls inside homes with LIDAR.