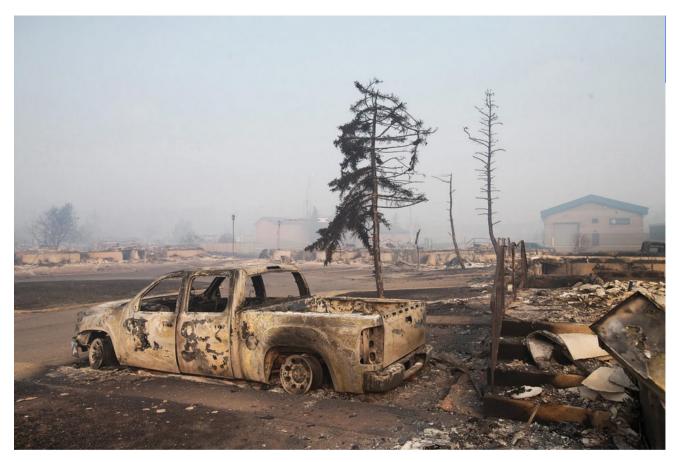

#### **Premeditation at Paradise**

HOW CAN A FIRE SCIENTIST BE IN PARADISE, CA IN THE AM OF THE ATTACKS WITH HIS LIDAR TRUCK ready to record and analyze??? Here he is pictured on November 8<sup>th</sup>, 2018 at the onset of the fires with his LIDAR truck posing for a selfie!

Photo courtesy of the Fire Weather Research Lab.

n November 2018, a catastrophic wildfire ravaged the mountainous town of Paradise, killing 85 people and destroying entire neighborhoods. While firefighters, first responders and local officials worked to evacuate survivors and salvage the remains, a group of SJSU scientists gathered data using meteorological instruments on the back of a research truck one hundred feet from the flames of the deadliest wildfire in California's history.

It is advertised on their own website that San Jose State University "Google Scholar" of Climatology, Professor Craig Clements, was at the Paradise fires with his LIDAR truck was at the fires when the attacks began @ 8 am??? He was there when the attacks began on Nov. 8th with his LIDAR truck measuring the fires all the way from San Jose. WTF? Here is proof alone of premeditation. During a fire incident, they use LiDAR, a tool that detects material such as smoke or ash by beaming light into the atmosphere. By attaching LiDAR to bed of the research truck, Clements and his team have adapted a unique technique for observing the dynamics of the smoke plume while the LiDAR scans, collecting information on plume height, location of atmospheric materials and wind speed. As of early 2019, Clements had obtained additional grant funding to purchase LIDAR radar. The "Google Scholar" fire scientists from SJSU admit that they stood by as lives were torched in Paradise on Nov. 8<sup>th</sup>, 2018 too!