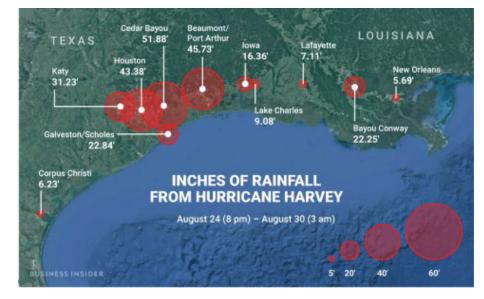

## **Manmade Hurricanes**

Home > Earth/ Climate > Manmade Hurricane Harvey: The Military Can Steer a Hurricane

EARTH/ CLIMATE

# Manmade Hurricane Harvey: The Military Can Steer a Hurricane

August 31, 2017 📃 49

Self-propelled platform, the Sea-Based X-Band Radar, SBX