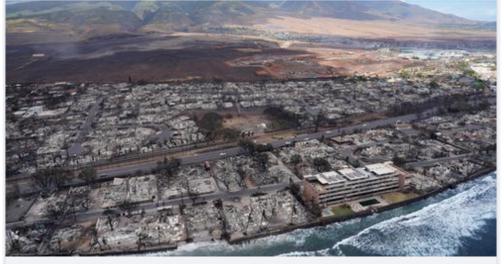

#### Corralled and Murdered in Maui

Los Angeles Times

LOG IN Q

≡ Section

Fateful decision in Maui: Firefighters left the scene, blaze began its deadly march unchallenged

A man takes photos of burnt out cars lining the sea wall after the wildfire on Friday, Aug. 11, 2023, in Lahaina, Hawaii. Rick Bowmer / AP

"There was no warning. There was absolutely none. Nobody came around. We didn't see a fire truck or anybody," said Lynn Robinson, who lost her home in the fire.

### Stand Down by First Responders

In Paradsie and Maui we see Stand downs by first reponders and alert warning systems turned off..just another coinkydinky ?!?

Fire hydrants were dry. Fire Marshalls were out of town that night. The Mayor and the Governor were out of town. People who were trying to evacuate were told it was not time to evacuate and to turn around back into the fire. No cops on bullhorns. No firefighters in the streets. Must robust emergency siren system in the world did not sound. No warnings whatsoever. Anomalies with reported wind directions that don't scientifically add up. Tourists evacuated by bus, locals locked in and told they can't get back in if they leave. School was canceled. Children were home while parents worked. Hundreds of children burned alive. Can't be identified. A perfect circle of fire around Lähainä. Molten metal next to intact trees. Media reporting FRACTIONS of real numbers. NEW insurance policies taken out on Lahaina before the fires. WHO OWNS LÄHAINÄ BESIDES THE HAWAIIANS? The ocean front property? The government. Wild how all this new uninhabitable land that only big developers can afford to clean up opened up for the plans of turning Maui into a smart island with billionaire funding. How many do you need? It goes on and on and on.

#### In deadly Maui fires, many had no warning and no way out. Those who dodged a barricade survived

August 24, 2023, Associated Press

https://apnews.com/article/hawaii-fires-timeline-maui-lahaina...

As flames tore through a West Maui neighborhood, car after car of fleeing residents headed for the only paved road out of town in a desperate race for safety. And car after car was turned back toward the rapidly spreading wildfire by a barricade blocking access to Highway 30. One family swerved around the barricade and was safe in a nearby town 48 minutes later, another drove their four-wheel-drive car down a dirt road to escape. One man took a dirt road uphill, climbing above the fire and watching as Lahaina burned. He later picked his way through the flames, smoke and rubble to pull survivors to safety. But dozens of others found themselves caught in a hellscape, their cars jammed together on a narrow road, surrounded by flames on three sides and the rocky ocean waves on the fourth. Some died in their cars, while others tried to run for safety. The road closures — some because of the fire, some because of downed power lines — contributed to making historic Lahaina the site of the deadliest U.S. wildfire in more than a century. Many of the survivors are angry , and haunted by the thought that a just few minutes of notice could have saved many lives. [Nate] Baird's neighborhood near Lahainaluna Road was filled with kids who were home alone when the flames hit, he said. "We needed like 10 more minutes, and we could have saved a lot of kids," he said, choking back tears. "If we'd just had like a 10- or 15-minute warning."