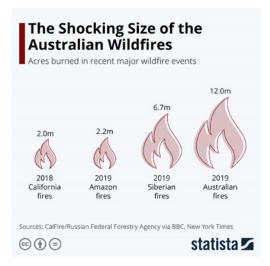

vid Young 01 September, 2019 17:08 🎔 f G+ 🔤 in 🖨



# Australia 2019-2020 ~ Black Summer

The 2019–20 Australian bushfire season[a] or Black Summer was a period of bushfires in many parts of Australia, which, due to its unusual intensity, size, duration, and uncontrollable dimension, was considered a megafire. Exceptionally dry conditions, a lack of soil moisture, and early fires in Central Queensland led to an early start to the bushfire season, beginning in June 2019. Hundreds of fires burnt, mainly in the southeast of the country, until May 2020. The most severe fires peaked from December 2019 to January 2020.

The fires burnt an estimated 24.3 million hectares (243,000 square kilometres),[b][1] destroyed over 3,000 buildings (including 2,779 homes),[18] and killed at least 34 people.



It was claimed that three billion terrestrial vertebrates– the vast majority being reptiles– were affected and some endangered species were believed to be driven to extinction. ~ Wikipedia



Firenadoes, ember attacks and megafires: Australia is seeing sci-fi weather



Again and again and again we see the fire "anamolies" worldwide. Here is several ton fire truck tender that was flipped onto its roof and one firefighter killed inside. What kind of fire can lift and overturn such weight?



Again and again, the most selective fires in history where some buildings are spared where others are torched while trees are left alone...and these are eucalyptus trees, some of the most fire prone of all trees that ignite easily and burn quickly, yet not in these megafires.



Oregon, September 2020