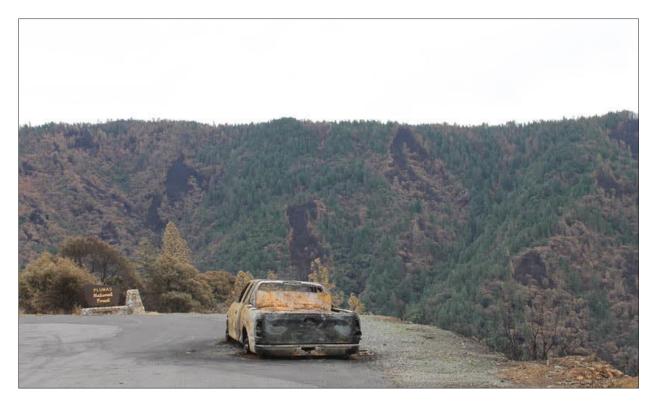

In my previous book, "Paradise Lost" covering the attacks on Paradise and

many parts of California in 2017 and 2018, I show how the "fires" came out of nowhere, with no wind profiles and destroyed some homes and some cars, yet left the forest largely intact.

Note 📝 the date April 3rd, 1967.

The Paradise "fires" were said, according to Cal Fire Chief Ken Pimlott, were said to have sparked by "a single telephone pole igniting when it fell to the ground" about 15 miles above Paradise, the swept down at "80 FOOTBALL FIELDS/MINUTE", which is over 220 mph, coming from the East, yet the winds were not great enough in Paradise for PG&E to cut the power!