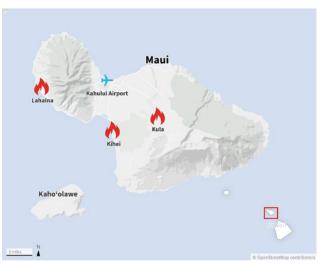

#### Corralled and Murdered in Maui

Los Angeles Times

LOG IN Q

≡ Section

Fateful decision in Maui: Firefighters left the scene, blaze began its deadly march unchallenged

### Stand Down by First Responders

In Paradsie and Maui we see Stand downs by first reponders and alert warning systems turned off..just another coinkydinky ?!?

Fire hydrants were dry. Fire Marshalls were out of town that night. The Mayor and the Governor were out of town. People who were trying to evacuate were told it was not time to evacuate and to turn around back into the fire. No cops on bullhorns. No firefighters in the streets. Must robust emergency siren system in the world did not sound. No warnings whatsoever. Anomalies with reported wind directions that don't scientifically add up. Tourists evacuated by bus, locals locked in and told they can't get back in if they leave. School was canceled. Children were home while parents worked. Hundreds of children burned alive. Can't be identified. A perfect circle of fire around Lähainä. Molten metal next to intact trees. Media reporting FRACTIONS of real numbers. NEW insurance policies taken out on Lahaina before the fires. WHO OWNS LÄHAINÄ BESIDES THE HAWAIIANS? The ocean front property? The government. Wild how all this new uninhabitable land that only big developers can afford to clean up opened up for the plans of turning Maui into a smart island with billionaire funding. How many do you need? It goes on and on and on.

#### Herded, Then Murdered, Down On Front Street

@eyestosea · 8 hours ago

I clipped an interview with a known local in Lahaina, who spoke about the police blockading people from leaving front street. Shortly after that the booms started, and that's why you see the line of Cars on front street toasted, and people being forced to bolt for the water. If you want them, let me know how I can share them with you. I clipped them from a Livestream in Maui.

#### Boats on Fire in the Ocean, WTF?

The "new abnormal" for fires is that the flying embers can launch miles and torch boats on water, even setting the Pacific Ocean of fire! If you beLIEve that, I've got some Maui real estate to sell along with a bridge. Locals were forced into the burning ocean, truly hell on water. The Embers, the Embers, The Embers flew over and into the ocean, sources say: