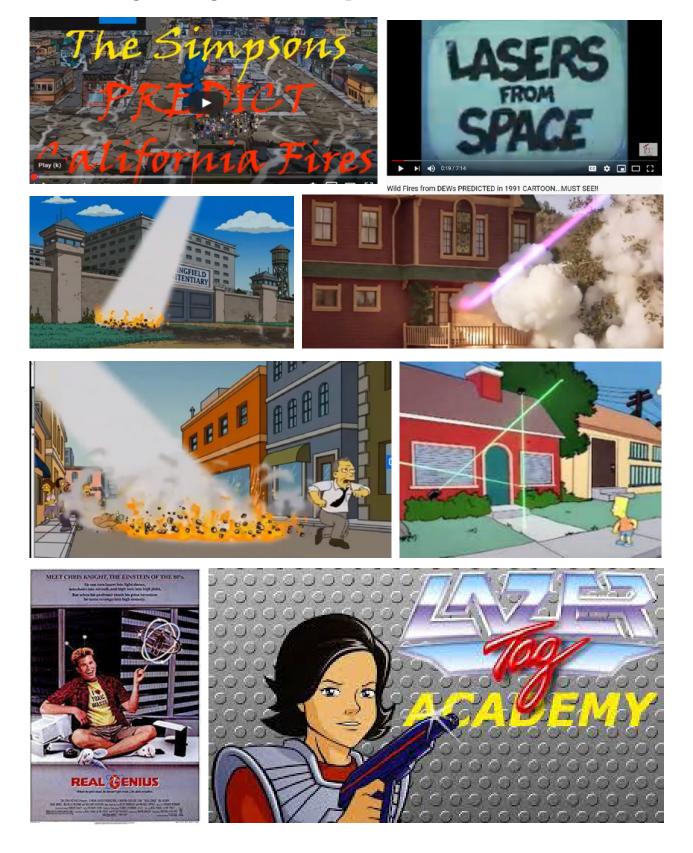

unty Fairgrounds told us that 3 Red Cross evacuee facilities had been set up. This guard had worked at all three facilities, including the one we interviewed him at where some 80 victims were being quarantined for the Novo virus outbreak said to have occurred after the fires. He told us that he estimated no more than 90 people were in the Butte County Fairgrounds Red Cross shelter and that the other two had "maybe 300 people there." A far cry from the 52,000 that were said to flee with nothing but the clothes on their backs and no warnings. Sound familiar?

## Pacific Gas & Electric Dark Occult HQ Building

Why is the Satanic Baphomet on the ceiling of PG&E Headquarters??



Fox News and PG&E use lasers in their logo. What are the odds?



## **Predictive Programming; Lasers from Space**



# Chapter 3 Laser Focused & Precision Execution

Green light lasers are the most common and popular today. As a leading manufacturer of underground laser alignment tools, Laser Tools Co. Inc. shares that green laser light is ten to 50 times brighter than the red light lasers. This means improved visibility of laser lines or dots, even during broad daylight and in direct sunlight. It can travel longer distances of up to three miles, which is why it is an essential in various industrial worksites. Its wavelength is 532nm and its power is 5mW to 130mW.

Red Light Laser ~ Red light lasers were once the standard, but lost its supremacy down the road. Red lasers lack the power and distance possible in newer models. Red lasers use diodes, optics, and various electronic components. Its wavelengt