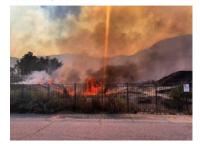

#### Silent Deadly Invisible Targeted Killing Machines

YOU WILL NOT SEE THE LASERS Unless ground and air stirs up particulate matter to frame the laser attacks.

LIDAR can see through clouds, smoke and such to see inside the fires as well as direct targeting of lasers. They can also see through walls inside homes with LIDAR.