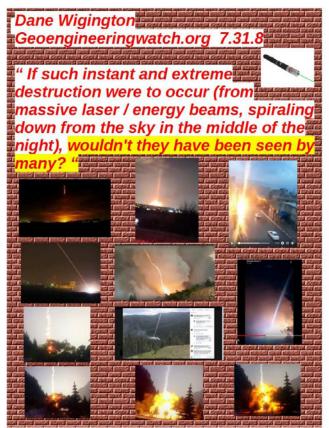

#### Silent Deadly Invisible Targeted Killing Machines

YOU WILL NOT SEE THE LASERS Unless ground and air stirs up particulate matter to frame the laser attacks.

# Silent, invisible, deadly: The weapon that could change warfare

By Richard Whittle

December 27, 2015 | 7:45am

#### MORE ON: WEAPONS

Woman nearly killed when spear smashes through windshield as she drove on Texas highway

Twisting 'Transparency,' Cali weapons of math destruction and other commentary This month, the Force awakens in theaters. Next month, a new force awakens in the New Mexico desert, where the Defense Department is to start testing a weapon worthy of "Star Wars" — a silent, invisible laser that needs just a couple of seconds to burn a hole in targets miles away.

"What it really boils down to is a silent weapon that nobody sees or hears," said Lt. Gen. Bradley Heithold, commander of Air Force Special Operations Command (AFSOC, pronounced "AFF-sock").

Matt Kim 🧇 @MattAttack009\_·16m Did he seriously just say "laser focused?"