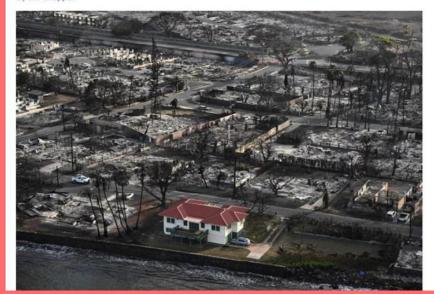

#### Corralled and Murdered in Maui

Los Angeles Times

LOG IN Q

≡ Section

Fateful decision in Maui: Firefighters left the scene, blaze began its deadly march unchallenged

A man takes photos of burnt out cars lining the sea wall after the wildfire on Friday, Aug. 11, 2023, in Lahaina, Hawaii. Rick Bowmer / AP

"There was no warning. There was absolutely none. Nobody came around. We didn't see a fire truck or anybody," said Lynn Robinson, who lost her home in the fire.

### Stand Down by First Responders

In Paradsie and Maui we see Stand downs by first reponders and alert warning systems turned off..just another coinkydinky ?!?

Fire hydrants were dry. Fire Marshalls were out of town that night. The Mayor and the Governor were out of town. People who were trying to evacuate were told it was not time to evacuate and to turn around back into the fire. No cops on bullhorns. No firefighters in the streets. Must robust emergency siren system in the world did not sound. No warnings whatsoever. Anomalies with reported wind directions that don't scientifically add up. Tourists evacuated by bus, locals locked in and told they can't get back in if they leave. School was canceled. Children were home while parents worked. Hundreds of children burned alive. Can't be identified. A perfect circle of fire around Lähainä. Molten metal next to intact trees. Media reporting FRACTIONS of real numbers. NEW insurance policies taken out on Lahaina before the fires. WHO OWNS LÄHAINÄ BESIDES THE HAWAIIANS? The ocean front property? The government. Wild how all this new uninhabitable land that only big developers can afford to clean up opened up for the plans of turning Maui into a smart island with billionaire funding. How many do you need? It goes on and on and on.