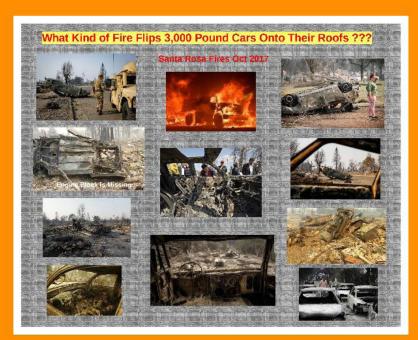

#### **Premeditation at Paradise**

HOW CAN A FIRE SCIENTIST BE IN PARADISE, CA IN THE AM OF THE ATTACKS WITH HIS LIDAR TRUCK ready to record and analyze??? Here he is pictured on November 8<sup>th</sup>, 2018 at the onset of the fires with his LIDAR truck posing for a selfie!

Photo courtesy of the Fire Weather Research Lab.

n November 2018, a catastrophic wildfire ravaged the mountainous town of Paradise, killing 85 people and destroying entire neighborhoods. While firefighters, first responders and local officials worked to evacuate survivors and salvage the remains, a group of SJSU scientists gathered data using meteorological instruments on the back of a research truck one hundred feet from the flames of the deadliest wildfire in California's history.

It is advertised on their own website that San Jose State University "Google Scholar" of Climatology, Professor Craig Clements, was at the Paradise fires with his LIDAR truck was at the fires when the attacks began @ 8 am??? He was there when the attacks began on Nov. 8th with his LIDAR truck measuring the fires all the way from San Jose. WTF? Here is proof alone of premeditation. During a fire incident, they use LiDAR, a tool that detects material such as smoke or ash by beaming light into the atmosphere. By attaching LiDAR to bed of the research truck, Clements and his team have adapted a unique technique for observing the dynamics of the smoke plume while the LiDAR scans, collecting information on plume height, location of atmospheric materials and wind speed. As of early 2019, Clements had obtained additional grant funding to purchase LIDAR radar. The "Google Scholar" fire scientists from SJSU admit that they stood by as lives were torched in Paradise on Nov. 8<sup>th</sup>, 2018 too!

Brave souls like 20 year fire captains, John Lord and Matt Dankin, went to Paradise with

MELTED SMART METERS!! Part 2 Paradise Fires-Massive "Event" Expert Testimony Retired Fire Captains

me to see first hand. What they saw made on sense from a fire fighting perspective on any type of their training or 20 years of experience with forest fire profiles. DEW attacks were the only plausible scenario they could come up with on how the fires combusted and destroyed Paradise, only Paradise, so quickly.