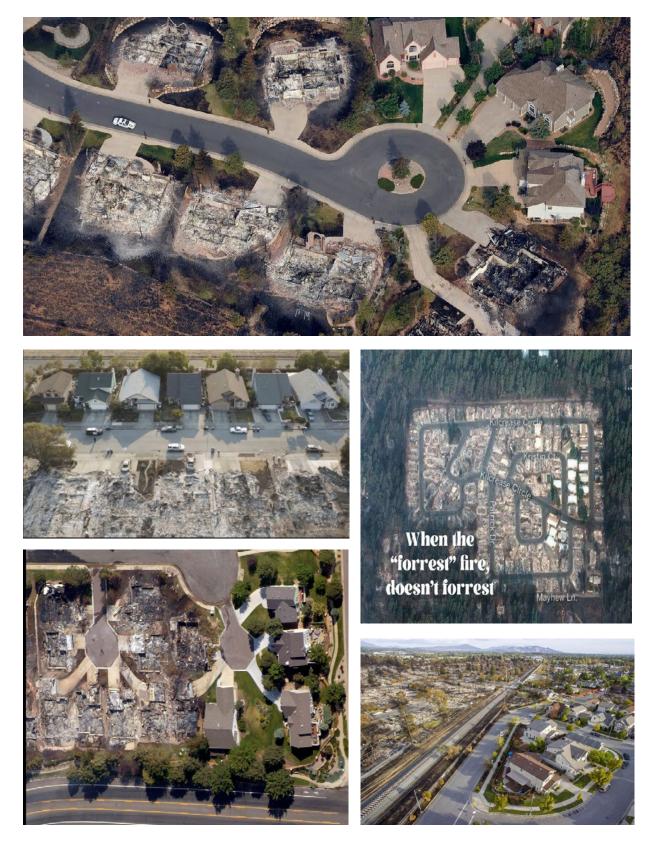

### Stand Down by First Responders

In Paradsie and Maui we see Stand downs by first reponders and alert warning systems turned off..just another coinkydinky ?!?

Fire hydrants were dry. Fire Marshalls were out of town that night. The Mayor and the Governor were out of town. People who were trying to evacuate were told it was not time to evacuate and to turn around back into the fire. No cops on bullhorns. No firefighters in the streets. Must robust emergency siren system in the world did not sound. No warnings whatsoever. Anomalies with reported wind directions that don't scientifically add up. Tourists evacuated by bus, locals locked in and told they can't get back in if they leave. School was canceled. Children were home while parents worked. Hundreds of children burned alive. Can't be identified. A perfect circle of fire around Lähainä. Molten metal next to intact trees. Media reporting FRACTIONS of real numbers. NEW insurance policies taken out on Lahaina before the fires. WHO OWNS LÄHAINÄ BESIDES THE HAWAIIANS? The ocean front property? The government. Wild how all this new uninhabitable land that only big developers can afford to clean up opened up for the plans of turning Maui into a smart island with billionaire funding. How many do you need? It goes on and on and on.

Need more coincidences? The police chief of Maui was the same guy in charge of the shady events surrounding the mass shooting in Las Vegas in 2017, and has earned awards from the now-weaponized FBI. He is also the coroner of Maui. As residents attempted to flee the area by car, they were barricaded in by police. One man, who escaped on foot, begged the police officers to let people out, but officers responded, "*I'm just following orders*." As the man continued on, he began to hear loud explosions and then people screaming, as they perished in the inferno. Despite no warning sirens, no help from firefighters and the water being turned off, they could have escaped certain death, but police were ordered to barricade them in. *The fewer witnesses the better*.

Now as the community tries to pick up the pieces, we know that well over a thousand died in the flames, their bodies incinerated into powdery dust, just like their homes which collapsed into dust in their own footprints and foundations. And now, home-owners are being told — for the very first time — that they were in violation of some sort of obscure local code or ordinance, so insurance companies are not going to pay. These are multi-generational home-owners, who paid their insurance premiums faithfully for years. But no compensation for them.