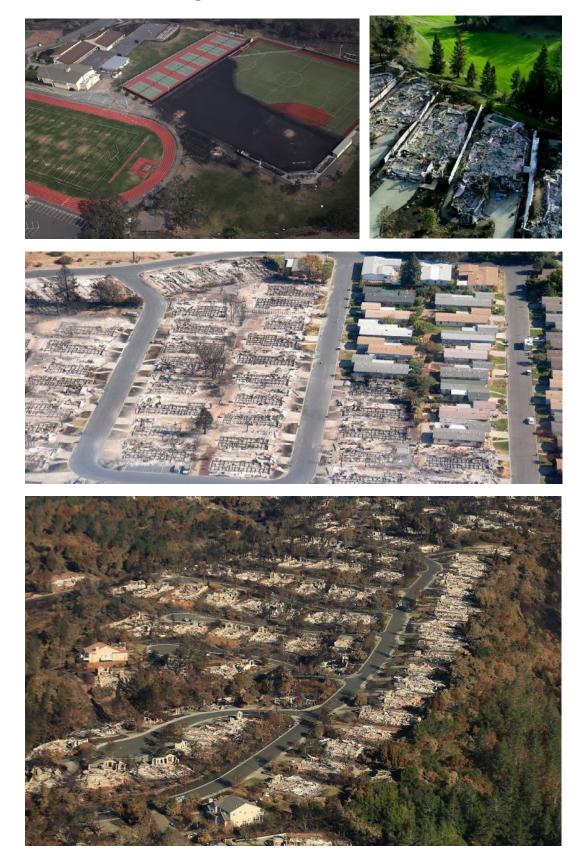

### Stand Down by First Responders

In Paradsie and Maui we see Stand downs by first reponders and alert warning systems turned off..just another coinkydinky ?!?

Fire hydrants were dry. Fire Marshalls were out of town that night. The Mayor and the Governor were out of town. People who were trying to evacuate were told it was not time to evacuate and to turn around back into the fire. No cops on bullhorns. No firefighters in the streets. Must robust emergency siren system in the world did not sound. No warnings whatsoever. Anomalies with reported wind directions that don't scientifically add up. Tourists evacuated by bus, locals locked in and told they can't get back in if they leave. School was canceled. Children were home while parents worked. Hundreds of children burned alive. Can't be identified. A perfect circle of fire around Lähainä. Molten metal next to intact trees. Media reporting FRACTIONS of real numbers. NEW insurance policies taken out on Lahaina before the fires. WHO OWNS LÄHAINÄ BESIDES THE HAWAIIANS? The ocean front property? The government. Wild how all this new uninhabitable land that only big developers can afford to clean up opened up for the plans of turning Maui into a smart island with billionaire funding. How many do you need? It goes on and on and on.

Need more coincidences? The police chief of Maui was the same guy in charge of the shady events surrounding the mass shooting in Las Vegas in 2017, and has earned awards from the now-weaponized FBI. He is also the coroner of Maui. As residents attempted to flee the area by car, they were barricaded in by police. One man, who escaped on foot, begged the police officers to let people out, but officers responded, "*I'm just following orders*." As the man continued on, he began to hear loud explosions and then people screaming, as they perished in the inferno. Despite no warning sirens, no help from firefighters and the water being turned off, they could have escaped certain death, but police were ordered to barricade them in. *The fewer witnesses the better*.

Now as the community tries to pick up the pieces, we know that well over a thousand died in the flames, their bodies incinerated into powdery dust, just like their homes which collapsed into dust in their own footprints and foundations. And now, home-owners are being told — for the very first time — that they were in violation of some sort of obscure local code or ordinance, so insurance companies are not going to pay. These are multi-generational home-owners, who paid their insurance premiums faithfully for years. But no compensation for them.