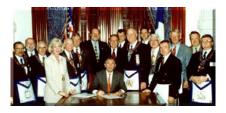

### Our Controllers. Who "They" Are

The main question I always get is "who are they"? Most have very little idea of the powers behind those you only know from your screen. As you can see in Appendix I in this book there are literally dozens and dozens of Secret Societies that you have never even heard of as well as the Presidents and men in power who are almost all members of these secret clubs like "Knights of Malta" and "Freemasons". They all answer to the "Men in Black" or the Jesuits aka The Black Nobility who control all, including geoengineering of weather and attacks by DEW on the people and flora and fauna inhabitants of One Mother Earth.