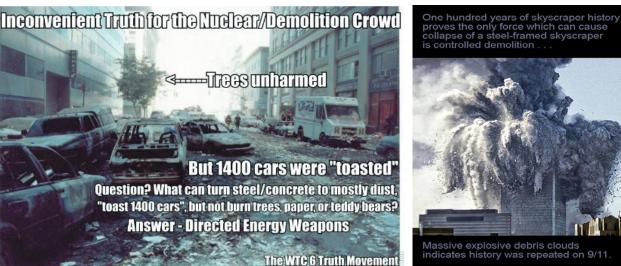

### Stand Down by First Responders

In Paradsie and Maui we see Stand downs by first reponders and alert warning systems turned off..just another coinkydinky ?!?

Fire hydrants were dry. Fire Marshalls were out of town that night. The Mayor and the Governor were out of town. People who were trying to evacuate were told it was not time to evacuate and to turn around back into the fire. No cops on bullhorns. No firefighters in the streets. Must robust emergency siren system in the world did not sound. No warnings whatsoever. Anomalies with reported wind directions that don't scientifically add up. Tourists evacuated by bus, locals locked in and told they can't get back in if they leave. School was canceled. Children were home while parents worked. Hundreds of children burned alive. Can't be identified. A perfect circle of fire around Lähainä. Molten metal next to intact trees. Media reporting FRACTIONS of real numbers. NEW insurance policies taken out on Lahaina before the fires. WHO OWNS LÄHAINÄ BESIDES THE HAWAIIANS? The ocean front property? The government. Wild how all this new uninhabitable land that only big developers can afford to clean up opened up for the plans of turning Maui into a smart island with billionaire funding. How many do you need? It goes on and on and on.