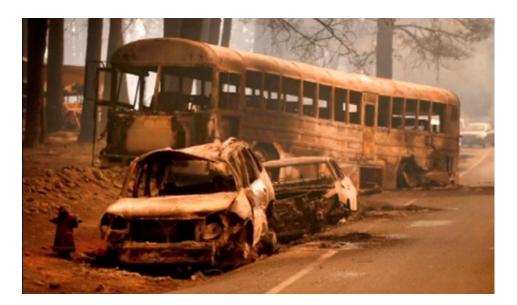

#### Corralled and Murdered in Maui

Los Angeles Times

LOG IN Q

≡ Section

Fateful decision in Maui: Firefighters left the scene, blaze began its deadly march unchallenged

A man takes photos of burnt out cars lining the sea wall after the wildfire on Friday, Aug. 11, 2023, in Lahaina, Hawaii. Rick Bowmer / AP

"There was no warning. There was absolutely none. Nobody came around. We didn't see a fire truck or anybody," said Lynn Robinson, who lost her home in the fire.

### Stand Down by First Responders

In Paradsie and Maui we see Stand downs by first reponders and alert warning systems turned off..just another coinkydinky ?!?

Fire hydrants were dry. Fire Marshalls were out of town that night. The Mayor and the Governor were out of town. People who were trying to evacuate were told it was not time to evacuate and to turn around back into the fire. No cops on bullhorns. No firefighters in the streets. Must robust emergency siren system in the world did not sound. No warnings whatsoever. Anomalies with reported wind directions that don't scientifically add up. Tourists evacuated by bus, locals locked in and told they can't get back in if they leave. School was canceled. Children were home while parents worked. Hundreds of children burned alive. Can't be identified. A perfect circle of fire around Lähainä. Molten metal next to intact trees. Media reporting FRACTIONS of real numbers. NEW insurance policies taken out on Lahaina before the fires. WHO OWNS LÄHAINÄ BESIDES THE HAWAIIANS? The ocean front property? The government. Wild how all this new uninhabitable land that only big developers can afford to clean up opened up for the plans of turning Maui into a smart island with billionaire funding. How many do you need? It goes on and on and on.

#### In deadly Maui fires, many had no warning and no way out. Those who dodged a barricade survived

August 24, 2023, Associated Press

https://apnews.com/article/hawaii-fires-timeline-maui-lahaina...

As flames tore through a West Maui neighborhood, car after car of fleeing residents headed for the only paved road out of town in a desperate race for safety. And car after car was turned back toward the rapidly spreading wildfire by a barricade blocking access to Highway 30. One family swerved around the barricade and was safe in a nearby town 48 minutes later, another drove their four-wheel-drive car down a dirt road to escape. One man took a dirt road uphill, climbing above the fire and watching as Lahaina burned. He later picked his way through the flames, smoke and rubble to pull survivors to safety. But dozens of others found themselves caught in a hellscape, their cars jammed together on a narrow road, surrounded by flames on three sides and the rocky ocean waves on the fourth. Some died in their cars, while others tried to run for safety. The road closures — some because of the fire, some because of downed power lines — contributed to making historic Lahaina the site of the deadliest U.S. wildfire in more than a century. Many of the survivors are angry , and haunted by the thought that a just few minutes of notice could have saved many lives. [Nate] Baird's neighborhood near Lahainaluna Road was filled with kids who were home alone when the flames hit, he said. "We needed like 10 more minutes, and we could have saved a lot of kids," he said, choking back tears. "If we'd just had like a 10- or 15-minute warning."