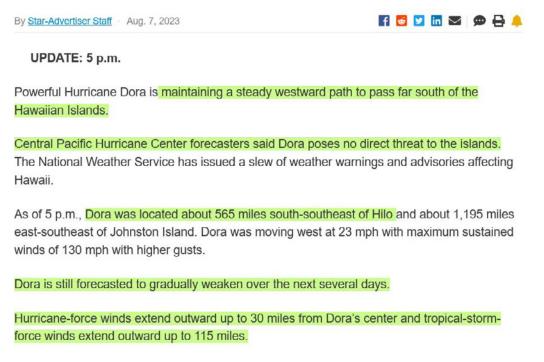

hey cause for the fires on

#### Diablo winds bring the heat

Strong northeasterly winds from inland heat up as they descend the west side of the Sierra, cross the Central Valley and climb over the Coast Range.



Nov. 8<sup>th</sup>, 2018. The absurdity of this claim is that the "Diablo Winds" had never been recorded before AND Mt. Diablo is over 200 miles TO THE SOUTH, not East of Paradise and Butte County. They just make this up as they go and everyone swallows it, hook, line and sinker.

# Maui

The Winds, The Winds, The Winds from a "dry" hurricane Dora, some 600 miles south of the Hawaiin Islands is said to have caused the torching of just 3 areas on 1 island only. Again, the world's most selective fires! Yet forecasts the day before said hurricane posed no threat to all of Hawaii.



# Dry Hurricane Dora's Impossible Explanation as To Torching Lehaina



960 965 970 975 980 985 990 995 1000 1005 1010 1015 1020 1025 1030 1035 1040 1045 1050 Millibars

The pressure difference between high pressure to the north of Hawaii and low pressure associated with Hurricane Dora to the south has driven strong, gusty winds from east to west across the Hawaiian islands this week (Ian Livingston/The Washington Post)

#### Hawaii wildfires

At least three wildfires on Hawaii's Maui have devastated the western side of the island, destroying thousands of buildings and killing at least 55 people. The death toll is expected to rise as search and rescue teams comb through the ruins of Lahaina, a tourist mecca that was once the capital of the Kingdom of Hawaii.







Video: Hurricane Dora