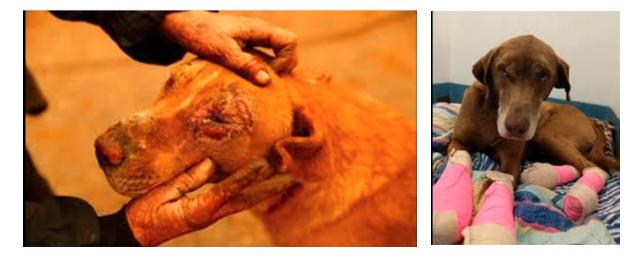

have the guts to look inside the school bus which was filled with children on their way to school. Onstar was used to pull over the cars. Note how aligned the cars are. Would you park bumper to bumper if you were fleeing? NO...you'd get out and run, like they did on Front Street in Lehaina.



#### Not Just Humans DEW'd to Death

As some have reported, families in Maui were found holding each other and DEW'd where they stood when their was no exit and no way to escape. DEW will molecularly vaporize bodies instantly as seen from these images.



#### Laser Focused & Precision Execution 91

Thousands of family pets affected by devastating Lahaina wildfire

Maui Humane Society said that at least 3,000 animals in Lahaina are lost or unaccounted for after the deadly wildfires struck the town.



# Pet Memorial unveiled in Paradise to remember thousands of animals lost in the Camp Fire

#### By: Chloe Curtis Apr 24, 2022 Updated Apr 24, 2022 🌨 0



Around \$25,000 was raised for the 4,000 pound memorial.

#### WWIII 9/11/01 Towers Dustification ~ It Had to be DEW

Dr. Judy Woods wrote a book about the likelihood that Directed Energy weapons had to have been used on 9/11/01, yet when the California fires began in 2007 with the exact same type of profiles, especially with the cars, she denied the possibility of DEW being used despite hundreds of witness' who saw the lasers, including myself on October 8 th, 2017. Does this look like Jet fuel exploding? Hmmm

World Trade Center towers 1&2 were 104 story super steel reinforced structures yet the entire buildings collapsed on its own