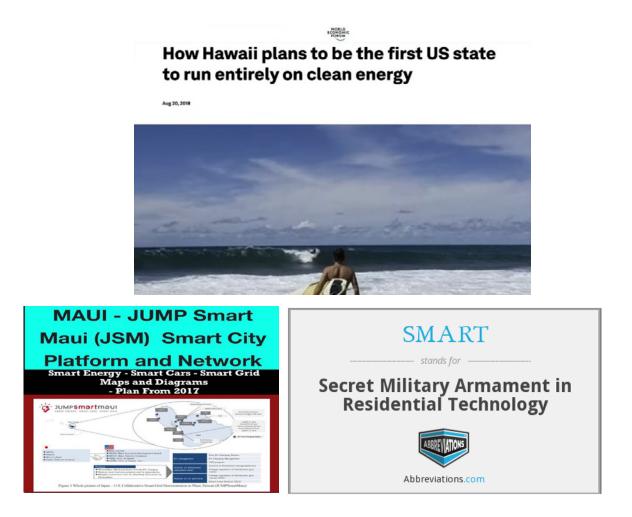

#### Hawaii The First Planned "Smart City"

There is also an inconvenient article published in 2018 by the World Economic Forum that states that the global ruling class planned to make Hawaii the first U.S. state to run entirely on clean energy. There is also an article from the World Economic Forum that talks about their alliance and creating a Smart City on Maui.

The governor of Hawaii, Josh Green, is in on it. Last year, there was a proposal to build a high rise residential building in Lahaina, but since it's a historic town, new development was not allowed. But now that everything has been burnt down, now they can "build back better." Just weeks before the fire, the governor signed a new proclamation on housing that allows the government much more leeway to build as they see fit in Lahaina.... including building "15 minute Smart Cities" run by artificial intelligence. And the government of Hawaii states their goal is to rebuild and make the entire island of Maui the first Smart Island, run by AI. This is outlined in the Hawaii Digital Government Summit of 2023.

"What they don't talk about is in January how they had in Maui a smart city conference to turn Maui into an entire smart island, changing everything to electric, renewables, solar panels and pushing everybody into electric vehicles - 15-minute smart cities. So, now what's also interesting is next month in September, Hawaii is hosting the digital government summit, utilizing AI to govern the island, It's almost like they're resetting something to start rebuilding for this."