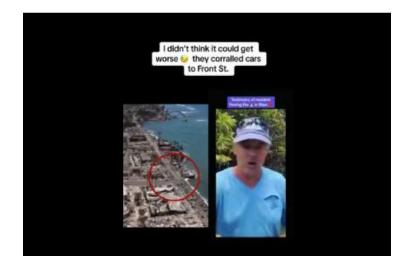

#### I Didn't Think It Could Get Worse, They Corralled Cars To Front Street By: PiratePete, August 19, 2023

When I went to Paradise after the attacks many of the road workers and traffic controllers were foreign speaking. Also, locals said the police would not let them leave and blocked the exits. Another coincidence?