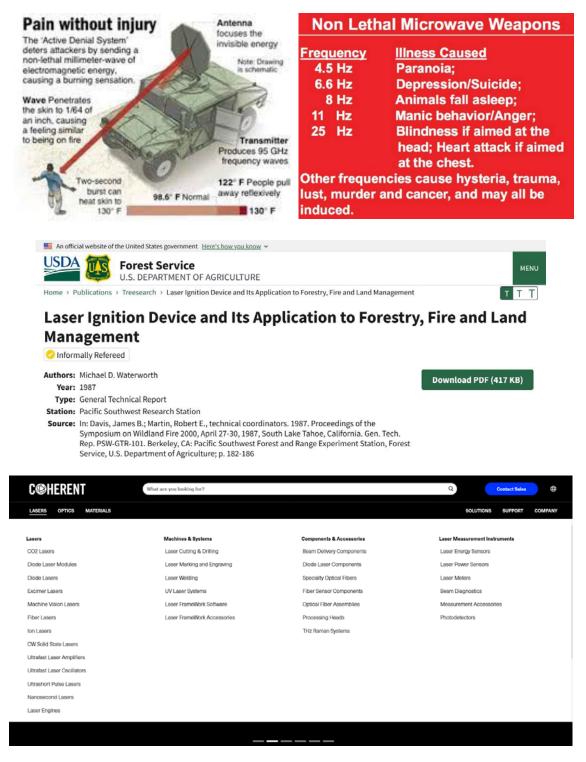

## Physics of High Energy Lasers (HEL)

By: Bahman Zohuri - Galaxy Advanced Engineering Inc. 2016

### Preface

Directed energy weapons are nothing new to mankind; historically the origination of such weapons began centuries ago when the famous Greek mathematician, physicist, engineer, inventor, and astronomer; Archimedes of Syracuse used different mirrors to collect sunbeams and focused them on the Roman fleet in order to destroy enemy ships with fire. This is known as the Archimedes Heat Ray. Archimedes may have used mirrors acting collectively as a parabolic reflector to burn ships attacking Syracuse. The device was used to focus sunlight onto approaching ships, causing them to catch fire. Of course the myth or reality of the Archimedes Heat Ray still is questionable, but with the help of a group of students from Massachusetts Institute of Technology certain experiments were carried out with 127 one-foot (30 cm) square mirror tiles in October of 2005 that were focused on a mockup wooden ship at a range of about 100 feet (30 m). The flames broke out on a patch of the ship, but only after the sky had been cloudless and the ship had remained stationary for around 10 min. It was concluded the device was a feasible weapon under these conditions.