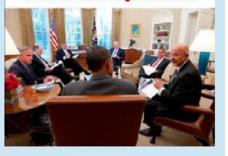

#### Introduction 5

**Obama surrounded by Roman catholic/** Jesuit Trained Intelligence Leaders

"My history of the Jesuits is not eloquently written, but it is supported by unquestionable authorities, [and] is very particular and very horrible. Their [the **Jesuit** Order' s] restoration [in 1814 by Pope Pius VII] is indeed a step toward darkness, cruelty, despotism, [and] death. ... I do not like the appearance of the Jesuits. If ever there was a body of men who merited eternal damnation on earth and in hell, it is this Society of [Ignatius de] Loyola."

John Adams (1735-1826; 2nd President of the United States)

John Adams

Tru atte d Jesuit University for tw o y and then transferred to the covertly Jesuit-controlled University of Pennsylvania.

np, in addition to being affiliated with both Jesuit Fordham overtly Jesuit UPenn, has at leas three children who are all alumni of UPenn and notorious Jesuit Georgetown University!

ald John Trump, Jr. - Alma mater University of Pennsylvania

Ivanka Marie Trump - Alma mater: University of Pennsylvania

Eric Frederic Trump - Alma m Georgetown University