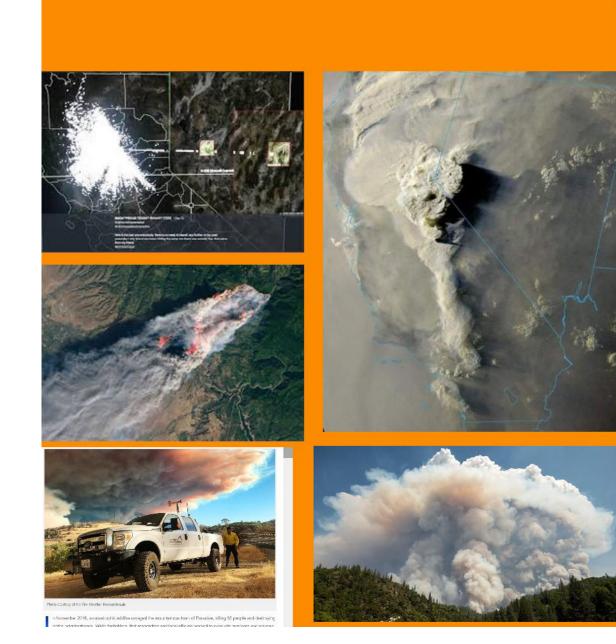

#### **Premeditation at Paradise**

HOW CAN A FIRE SCIENTIST BE IN PARADISE, CA IN THE AM OF THE ATTACKS WITH HIS LIDAR TRUCK ready to record and analyze??? Here he is pictured on November 8<sup>th</sup>, 2018 at the onset of the fires with his LIDAR truck posing for a selfie!

Photo courtesy of the Fire Weather Research Lab.

n November 2018, a catastrophic wildfire ravaged the mountainous town of Paradise, killing 85 people and destroying entire neighborhoods. While firefighters, first responders and local officials worked to evacuate survivors and salvage the remains, a group of SJSU scientists gathered data using meteorological instruments on the back of a research truck one hundred feet from the flames of the deadliest wildfire in California's history.

It is advertised on their own website that San Jose State University "Google Scholar" of Climatology, Professor Craig Clements, was at the Paradise fires with his LIDAR truck was at the fires when the attacks began @ 8 am??? He was there when the attacks began on Nov. 8th with his LIDAR truck measuring the fires all the way from San Jose. WTF? Here is proof alone of premeditation. During a fire incident, they use LiDAR, a tool that detects material such as smoke or ash by beaming light into the atmosphere. By attaching LiDAR to bed of the research truck, Clements and his team have adapted a unique technique for observing the dynamics of the smoke plume while the LiDAR scans, collecting information on plume height, location of atmospheric materials and wind speed. As of early 2019, Clements had obtained additional grant funding to purchase LIDAR radar. The "Google Scholar" fire scientists from SJSU admit that they stood by as lives were torched in Paradise on Nov. 8<sup>th</sup>, 2018 too!