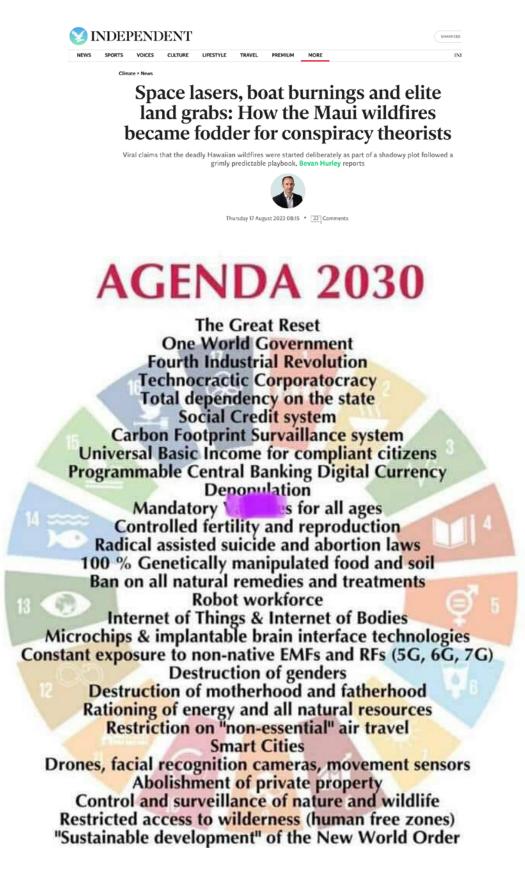

Education and awareness are always the first step for any significant change. ALL change now must be local and community. To survive these attacks on their stated goal with the Georgia Guidestones, set in granite (now blown up), their first stated #1 agenda is to "Keep humanity UNDER 500,000 people"! Local sharing, local food growing, local economies are what must happen again. We used to live with the land, that provided for us all, now we only can use our "chip" to by what will be approved by our blockchain landlords to feed ourselves and family, to get gas, or to use digital currencies, as cash will be eliminated.

## Climate Change Agenda ~ World Takeover by DEW

They use the pretext of "Climate Change" to advance their goals. Create the problem with weather manipulation, then the people demand help, then they advance their agenda to take and control all lands and eliminate 95% of the population as they emphatically stated when they erected the Georgia Guidestones in 1980.

## Major flooding events in just the last two weeks:

ITS NOT CLIMATE CHANGE, ITS GEO-ENGINEERING

In April 2023, they destroyed the guidestones as to not leave their calling card of premeditated murder of billions of humans to achieve their goals, set in stone. They etched in granite their agenda in 8 different languages so the world would understand their intentions!

- 1. Maintain humanity under 500,000,000 in perpetual balance with nature.
- 2. Guide reproduction wisely improving fitness and diversity.
- 3. Unite humanity with a living new language.
- Rule passion faith tradition and all things with tempered reason.
- 5. Protect people and nations with fair laws and just courts.
- 6. Let all nations rule internally resolving external disputes in a world court.
- 7. Avoid petty laws and useless officials.
- 8. Balance personal rights with social duties.
- 9. Prize truth beauty love seeking harmony with the infinite.
- Be not a cancer on the Earth Leave room for nature – Leave room for nature.

# Chapter 2 Premeditated World War Dew'd

s the evidence presented proves beyond doubt, all or most of the DEW attacks were premeditated by our Controllers. From Paradise Lost being reclaimed, to taking out the ancient historic center of the Old World, Maui, we see the same pre-planned attacks on their stated agenda for us all "To Own Nothing and Be Happy" by 2030 as stated by the World Economic Forum in their calling of "Covid 19- Great Reset". They are literally publishing books as to their stated agenda daring anyone to try and stop them.