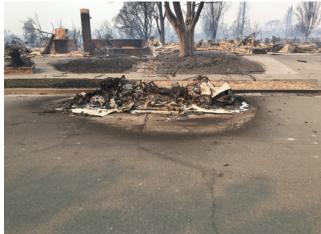

### Stand Down by First Responders

In Paradsie and Maui we see Stand downs by first reponders and alert warning systems turned off..just another coinkydinky ?!?

Fire hydrants were dry. Fire Marshalls were out of town that night. The Mayor and the Governor were out of town. People who were trying to evacuate were told it was not time to evacuate and to turn around back into the fire. No cops on bullhorns. No firefighters in the streets. Must robust emergency siren system in the world did not sound. No warnings whatsoever. Anomalies with reported wind directions that don't scientifically add up. Tourists evacuated by bus, locals locked in and told they can't get back in if they leave. School was canceled. Children were home while parents worked. Hundreds of children burned alive. Can't be identified. A perfect circle of fire around Lähainä. Molten metal next to intact trees. Media reporting FRACTIONS of real numbers. NEW insurance policies taken out on Lahaina before the fires. WHO OWNS LÄHAINÄ BESIDES THE HAWAIIANS? The ocean front property? The government. Wild how all this new uninhabitable land that only big developers can afford to clean up opened up for the plans of turning Maui into a smart island with billionaire funding. How many do you need? It goes on and on and on.

Now as the community tries to pick up the pieces, we know that well over a thousand died in the flames, their bodies incinerated into powdery dust, just like their homes which collapsed into dust in their own footprints and foundations. And now, home-owners are being told — for the very first time — that they were in violation of some sort of obscure local code or ordinance, so insurance companies are not going to pay. These are multi-generational home-owners, who paid their insurance premiums faithfully for years. But no compensation for them.