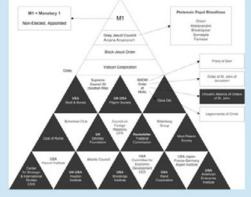

### Our Controllers. Who "They" Are

The main question I always get is "who are they"? Most have very little idea of the powers behind those you only know from your screen. As you can see in Appendix I in this book there are literally dozens and dozens of Secret Societies that you have never even heard of as well as the Presidents and men in power who are almost all members of these secret clubs like "Knights of Malta" and "Freemasons". They all answer to the "Men in Black" or the Jesuits aka The Black Nobility who control all, including geoengineering of weather and attacks by DEW on the people and flora and fauna inhabitants of One Mother Earth.

They plan over decades and centuries to execute their now stated agenda to take over all of humanity by their own declarations. The founder of the Jesuit order, St. Ingatius (Ignite) made this very clear in his 16<sup>th</sup> century proclamations. Presidents Clinton, Trump, etc. all went to Jesuit schools and training and follow the script they must follow or be taken out like what happened to USA Inc. President John F. Kennedy when he disobeyed Cardinal Spellman and tried to end "Spelly's War" in Vietnam

#### 6 World War Dew'd

The Secret Covenant is their playbook they are using to take over the world and control all. The invisible blue bloods behind the scenes you will never know are deciding who they allow to remain and controlled by Artificial Intelligence. Their plans have been in the making for over a century, as to "better rule in hell than serve in heaven" as their edict when they were cast down by God as the fallen angels beginning in 1847-1876.