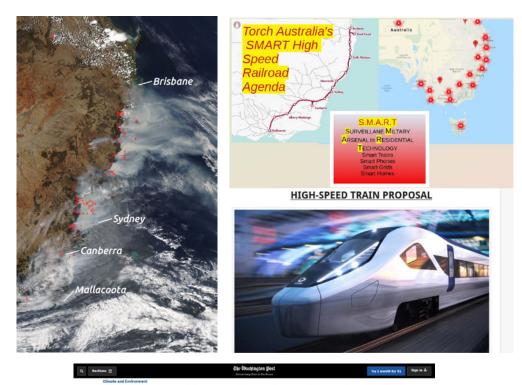

#### Hawaii The First Planned "Smart City"

There is also an inconvenient article published in 2018 by the World Economic Forum that states that the global ruling class planned to make Hawaii the first U.S. state to run entirely on clean energy. There is also an article from the World Economic Forum that talks about their alliance and creating a Smart City on Maui.

The governor of Hawaii, Josh Green, is in on it. Last year, there was a proposal to build a high rise residential building in Lahaina, but since it's a historic town, new development was not allowed. But now that everything has been burnt down, now they can "build back better." Just weeks before the fire, the governor signed a new proclamation on housing that allows the government much more leeway to build as they see fit in Lahaina.... including building "15 minute Smart Cities" run by artificial intelligence. And the government of Hawaii states their goal is to rebuild and make the entire island of Maui the first Smart Island, run by AI. This is outlined in the Hawaii Digital Government Summit of 2023.

In case you don't know, "15 minute cities" are the Jesuits plan to keep everyone within fifteen minutes walking distance, subsisting in 500-square-foot high-rise apartments, only leaving for work and essential shopping, within a fifteen-minute walk. These cities will all be run by artificial intelligence, monitoring and tracking our every move and handing out "social credit scores."