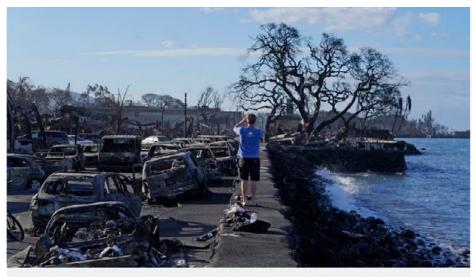

A man takes photos of burnt out cars lining the sea wall after the wildfire on Friday, Aug. 11, 2023, in Lahaina, Hawaii. Rick Bowmer / AP

"There was no warning. There was absolutely none. Nobody came around. We didn't see a fire truck or anybody," said Lynn Robinson, who lost her home in the fire.

### Stand Down by First Responders

In Paradsie and Maui we see Stand downs by first reponders and alert warning systems turned off..just another coinkydinky ?!?

Fire hydrants were dry. Fire Marshalls were out of town that night. The Mayor and the Governor were out of town. People who were trying to evacuate were told it was not time to evacuate and to turn around back into the fire. No cops on bullhorns. No firefighters in the streets. Must robust emergency siren system in the world did not sound. No warnings whatsoever. Anomalies with reported wind directions that don't scientifically add up. Tourists evacuated by bus, locals locked in and told they can't get back in if they leave. School was canceled. Children were home while parents worked. Hundreds of children burned alive. Can't be identified. A perfect circle of fire around Lähainä. Molten metal next to intact trees. Media reporting FRACTIONS of real numbers. NEW insurance policies taken out on Lahaina before the fires. WHO OWNS LÄHAINÄ BESIDES THE HAWAIIANS? The ocean front property? The government. Wild how all this new uninhabitable land that only big developers can afford to clean up opened up for the plans of turning Maui into a smart island with billionaire funding. How many do you need? It goes on and on and on.

#### Boats on Fire in the Ocean, WTF?

The "new abnormal" for fires is that the flying embers can launch miles and torch boats on water, even setting the Pacific Ocean of fire! If you beLIEve that, I've got some Maui real estate to sell along with a bridge. Locals were forced into the burning ocean, truly hell on water. The Embers, the Embers, The Embers flew over and into the ocean, sources say: