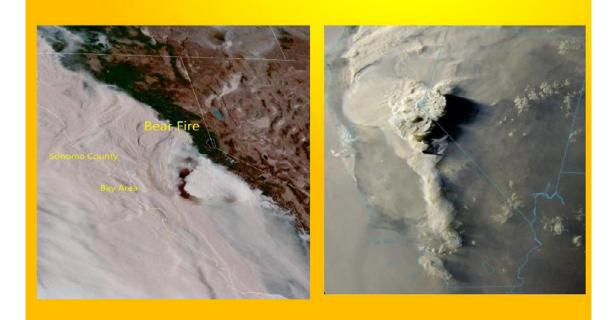

#### Boats on Fire in the Ocean, WTF?

The "new abnormal" for fires is that the flying embers can launch miles and torch boats on water, even setting the Pacific Ocean of fire! If you beLIEve that, I've got some Maui real estate to sell along with a bridge. Locals were forced into the burning ocean, truly hell on water. The Embers, the Embers, The Embers flew over and into the ocean, sources say:

Lee Frelich, a fire expert and director of the University of Minnesota Center for Forest Ecology, told *Newsweek* via email that it is possible for fires to spread to boats.

"With the high winds blowing offshore lots of glowing red-hot embers could rain down on boats, and if they land on a flammable object on a boat, could start it on fire," Frelich said. "Also, for those boats very close to the shore, intense radiant heat from the flaming front could also start fires.

"Obviously, the further away from shore, the lower the chance that this would happen due to rapidly falling probabilities of a given boat being hit by the right type of embers with greater distance."