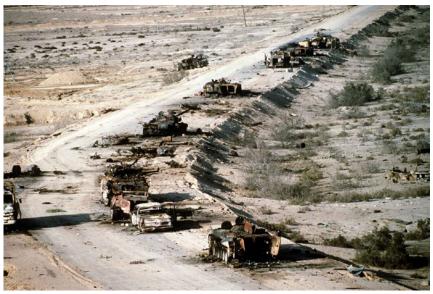

declared that it "will not stand." Over the next five months, the U.S. built a military coalition and deployed more than 500,000 American and 200,000 allied troops to the Persian Gulf. The U.S. and its allies pushed through UN Security Council resolutions demanding an Iraqi withdrawal and the imposition of punishing sanctions.

Coalition planes targeted Iraq's leadership and government and its military facilities and forces. But they also targeted Iraq's civilian economic and social infrastructure – a war crime. U.S. and British bombs and missiles destroyed 80 percent of Iraq's oil and gas refineries, many of its telecommunications centers, more than 100 bridges, and 11 of Iraq's 20 power-generating stations. By the war's end, Iraq's electrical generation had been slashed by 96 percent.





# Modern Day World Wide DEW'ding

The fires have become so "unpredictable and extreme" worldwide that new words were invented: firenado, gigafire, fire siege — even fire pandemic.

From Portugal and Spain to China, Australia and England, we see the same exact DEW profiles. No fire experts have yet to explain how 3,000 pound cars got flipped on their roofs!



# Alberta, Canada "Beast" 15 month Fire May 2016

The "Beast" was initially determined to be a minor fire and put out in one day...and then it exploded and went on for 15 months. This was my first introduction to DEW reported by Carol at "Never Lose Truth" on social media.

"When wildfires encroached on the outskirts of Fort McMurray the morning of May 3, 2016, the general messaging from officials was "Go about your life as normal