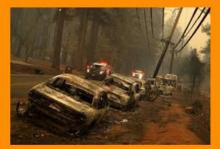

#### Corralled and Murdered in Maui

Los Angeles Times

LOG IN Q

≡ Section

Fateful decision in Maui: Firefighters left the scene, blaze began its deadly march unchallenged

A man takes photos of burnt out cars lining the sea wall after the wildfire on Friday, Aug. 11, 2023, in Lahaina, Hawaii. Rick Bowmer / AP

"There was no warning. There was absolutely none. Nobody came around. We didn't see a fire truck or anybody," said Lynn Robinson, who lost her home in the fire.

### Stand Down by First Responders

In Paradsie and Maui we see Stand downs by first reponders and alert warning systems turned off..just another coinkydinky ?!?

Fire hydrants were dry. Fire Marshalls were out of town that night. The Mayor and the Governor were out of town. People who were trying to evacuate were told it was not time to evacuate and to turn around back into the fire. No cops on bullhorns. No firefighters in the streets. Must robust emergency siren system in the world did not sound. No warnings whatsoever. Anomalies with reported wind directions that don't scientifically add up. Tourists evacuated by bus, locals locked in and told they can't get back in if they leave. School was canceled. Children were home while parents worked. Hundreds of children burned alive. Can't be identified. A perfect circle of fire around Lähainä. Molten metal next to intact trees. Media reporting FRACTIONS of real numbers. NEW insurance policies taken out on Lahaina before the fires. WHO OWNS LÄHAINÄ BESIDES THE HAWAIIANS? The ocean front property? The government. Wild how all this new uninhabitable land that only big developers can afford to clean up opened up for the plans of turning Maui into a smart island with billionaire funding. How many do you need? It goes on and on and on.

#### In deadly Maui fires, many had no warning and no way out. Those who dodged a barricade survived

August 24, 2023, Associated Press

https://apnews.com/article/hawaii-fires-timeline-maui-lahaina...

As flames tore through a West Maui neighborhood, car after car of fleeing residents headed for the only paved road out of town in a desperate race for safety. And car after car was turned back toward the rapidly spreading wildfire by a barricade blocking access to Highway 30. One family swerved around the barricade and was safe in a nearby town 48 minutes later, another drove their four-wheel-drive car down a dirt road to escape. One man took a dirt road uphill, climbing above the fire and watching as Lahaina burned. He later picked his way through the flames, smoke and rubble to pull survivors to safety. But dozens of others found themselves caught in a hellscape, their cars jammed together on a narrow road, surrounded by flames on three sides and the rocky ocean waves on the fourth. Some died in their cars, while others tried to run for safety. The road closures — some because of the fire, some because of downed power lines — contributed to making historic Lahaina the site of the deadliest U.S. wildfire in more than a century. Many of the survivors are angry , and haunted by the thought that a just few minutes of notice could have saved many lives. [Nate] Baird's neighborhood near Lahainaluna Road was filled with kids who were home alone when the flames hit, he said. "We needed like 10 more minutes, and we could have saved a lot of kids," he said, choking back tears. "If we'd just had like a 10- or 15-minute warning."