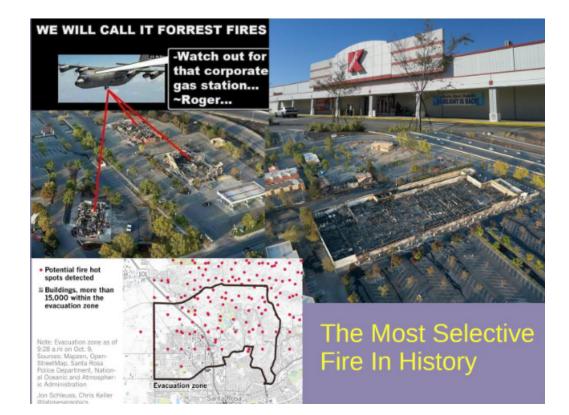

hundred metres high," said Nick McCarthy, who studies the interaction of bushfires and thunderstorms at the University of Queensland.

#### It gets worse — firenadoes and black hail

In 2003 the world's first-known fire tornado or "firenado" was observed in Australia, when it carved a path of destruction during the <u>Canberra bushfires in which four</u> lives were lost and almost 500 homes destroyed.

"A fire tornado is where the air is not only rising but it also starts to spin," Associate Professor Tolhurst said.

#### What kind of impacts?



Kangaroo Island resident Brenton captured this footage of a "fire twister".

Picture a tornado or a supercell thunderstorm and then add fire — windows being smashed, roofs getting torn off, trucks being flipped, plus erratic fast-moving fire.





## Fire Embers That Destroy Only Buildings and Jump Freeways

We have been told by Cal Fire that the Tubbs fire was ignited by woodpeckers who weakened a private power pole in Calistoga the night of October 8th, 2017.

The 80-page report from a Cal Fire Captain out of Santa Cruz, named John Martinez, fingered this one spot as the cause where the fire raced through the Mayacama's mountains east at speeds of 70 mph where, when reaching Santa Rosa, and highway 101, the fire EMBERS, leaped across the six-lane 101 freeway west, then across a big asphalt parking lot and torched completely the insides of a 100,000 sq. ft. Kmart building, leaving the trees and bush untouched adjacent to the building.

#### Concerted or Coincidence?

Embers were said, by Cal Fire officials to have jumped across a