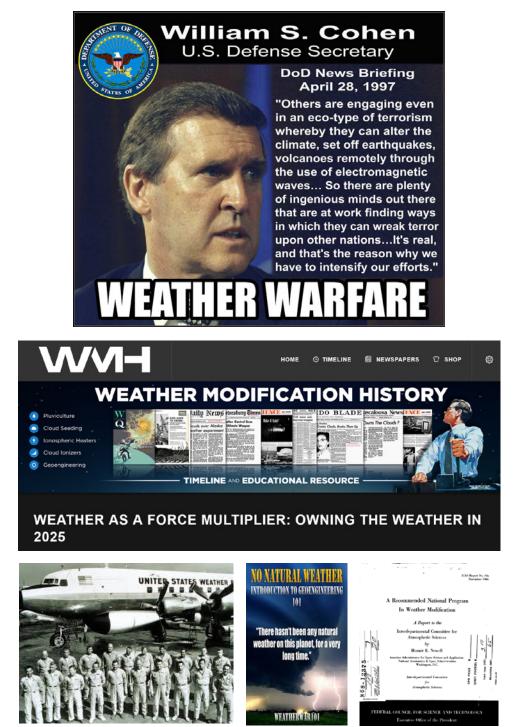

### Weather Warfare

The USAF released a document in 1996 titled "Owning the Weather by 2025" and they have advanced their declaration where they control and modify weather at will around the Flat Earth world we live on today.

They micro grid weather using temperature variants and "chem fog" to advance their terror on humans and lands at will using weather modifying techniques they have had available for over 100 years, as I list in Appendix II in this book.