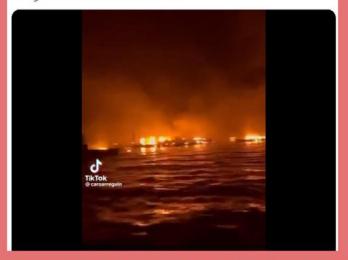

#### Boats on Fire in the Ocean, WTF?

The "new abnormal" for fires is that the flying embers can launch miles and torch boats on water, even setting the Pacific Ocean of fire! If you beLIEve that, I've got some Maui real estate to sell along with a bridge. Locals were forced into the burning ocean, truly hell on water. The Embers, the Embers, The Embers flew over and into the ocean, sources say:

Lee Frelich, a fire expert and director of the University of Minnesota Center for Forest Ecology, told *Newsweek* via email that it is possible for fires to spread to boats.

"With the high winds blowing offshore lots of glowing red-hot embers could rain down on boats, and if they land on a flammable object on a boat, could start it on fire," Frelich said. "Also, for those boats very close to the shore, intense radiant heat from the flaming front could also start fires.

"Obviously, the further away from shore, the lower the chance that this would happen due to rapidly falling probabilities of a given boat being hit by the right type of embers with greater distance."