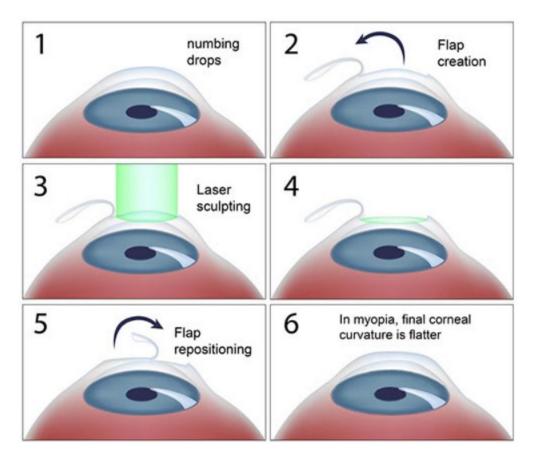

# Camp Fire: Paradise residents say they received no mass cellphone alerts to evacuate, or to warn of fires

Residents learned late of the danger - then faced gridlocked traffic