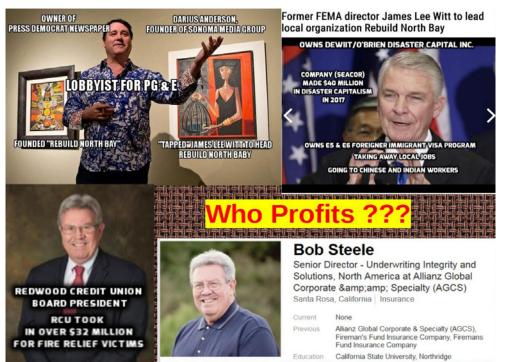

### Crisis Actors to Usher in the Green Agenda

So the same police chief for the fake Las Vegas shootings and then moves to Maui as police chief and is also the chief coroner for Maui?

#### Land Grab?

I'm already thinking about ways for the state to acquire that land so that we can put it into Workforce Housing and to put it back into the families or to make it open spaces in perpetuity as a memorial. – Gov. Josh Green interview with Michael Henessey, Snowflake news, Green Wants State to Own Lahaina, August 15, 2023, [13:00 minute mark].

The new governor of Hawaii, Josh Green M.D., a licensed medical doctor, resident of Hawaii, but not a Hawaiian, became governor in December of 2022 and took office in January of 2023. In similar fashion, Maui also elected a new mayor, Richard Bissen, at the same time. But where was the mayor during the disaster? And why is he now **facing calls to resign**?

Need more coincidences? The police chief of Maui was the same guy in charge of the shady events surrounding the mass shooting in Las Vegas in 2017, and has earned awards from the now-weaponized FBI. He is also the coroner of Maui. As residents attempted to flee the area by car, they were barricaded in by police. One man, who escaped on foot, begged the police officers to let people out, but officers responded, "*I'm just following orders*." As the man continued on, he began to hear loud explosions and then people screaming, as they perished in the inferno. Despite no warning sirens, no help from firefighters and the water being turned off, they could have escaped certain death, but police were ordered to barricade them in. *The fewer witnesses the better*.