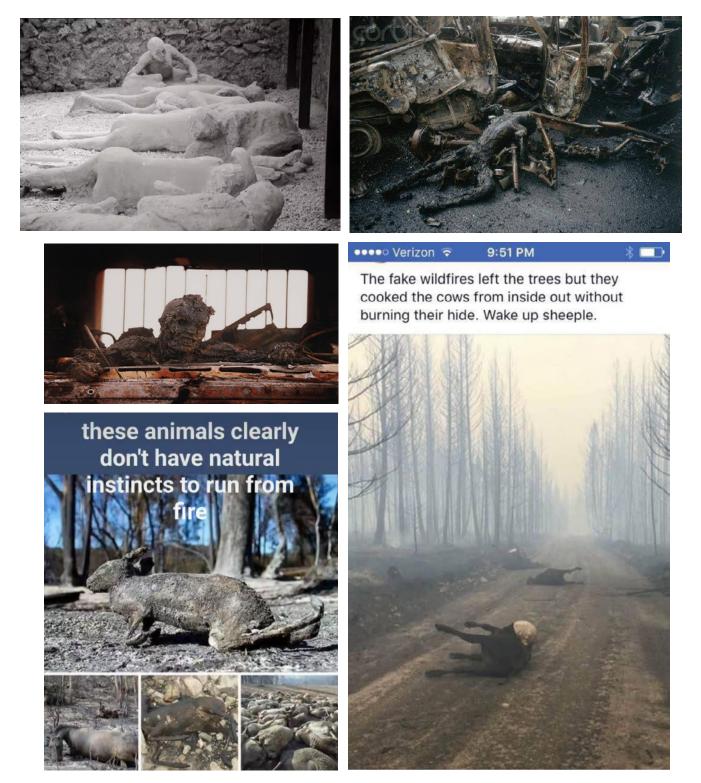

### Stand Down by First Responders

In Paradsie and Maui we see Stand downs by first reponders and alert warning systems turned off..just another coinkydinky ?!?

Fire hydrants were dry. Fire Marshalls were out of town that night. The Mayor and the Governor were out of town. People who were trying to evacuate were told it was not time to evacuate and to turn around back into the fire. No cops on bullhorns. No firefighters in the streets. Must robust emergency siren system in the world did not sound. No warnings whatsoever. Anomalies with reported wind directions that don't scientifically add up. Tourists evacuated by bus, locals locked in and told they can't get back in if they leave. School was canceled. Children were home while parents worked. Hundreds of children burned alive. Can't be identified. A perfect circle of fire around Lähainä. Molten metal next to intact trees. Media reporting FRACTIONS of real numbers. NEW insurance policies taken out on Lahaina before the fires. WHO OWNS LÄHAINÄ BESIDES THE HAWAIIANS? The ocean front property? The government. Wild how all this new uninhabitable land that only big developers can afford to clean up opened up for the plans of turning Maui into a smart island with billionaire funding. How many do you need? It goes on and on and on.