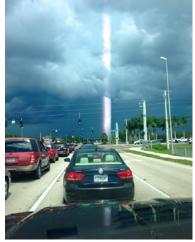

#### Silent Deadly Invisible Targeted Killing Machines

YOU WILL NOT SEE THE LASERS Unless ground and air stirs up particulate matter to frame the laser attacks.

LIDAR can see through clouds, smoke and such to see inside the fires as well as direct targeting of lasers. They can also see through walls inside homes with LIDAR.