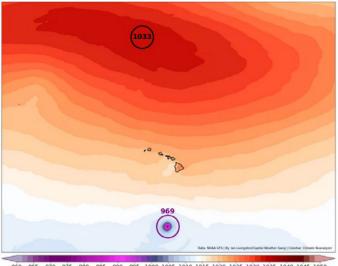

## **Manmade Hurricanes**

Home > Earth/ Climate > Manmade Hurricane Harvey: The Military Can Steer a Hurricane

EARTH/ CLIMATE

# Manmade Hurricane Harvey: The Military Can Steer a Hurricane

August 31, 2017 📃 49

Self-propelled platform, the Sea-Based X-Band Radar, SBX

#### Method for controlling hurricanes

#### Abstract

A method for controlling hurricanes by raising temperature in the eye and/or in the outflow. Air temperature within the eye and in the outflow of a hurricane is raised by flying scores of jet planes with afterburners in the structure. Small changes in temperature on a large scale bring in large changes in other variables on the smaller scale to change the direction and intensity of the hurricane.