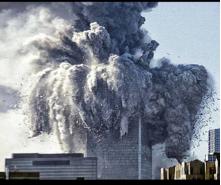

# Silent, invisible, deadly: The weapon that could change warfare

By Richard Whittle

December 27, 2015 | 7:45am

#### MORE ON: WEAPONS

Woman nearly killed when spear smashes through windshield as she drove on Texas highway

Twisting 'Transparency,' Cali weapons of math destruction and other commentary This month, the Force awakens in theaters. Next month, a new force awakens in the New Mexico desert, where the Defense Department is to start testing a weapon worthy of "Star Wars" — a silent, invisible laser that needs just a couple of seconds to burn a hole in targets miles away.

"What it really boils down to is a silent weapon that nobody sees or hears," said Lt. Gen. Bradley Heithold, commander of Air Force Special Operations Command (AFSOC, pronounced "AFF-sock").

Matt Kim 🧇 @MattAttack009\_·16m Did he seriously just say "laser focused?"