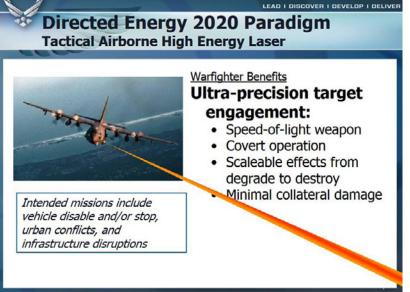

## What are the Odds That the USAF Has a Directed Energy Base on Maui

Hammett discussed what he considers his top three accomplishments over the past six years.

"We delivered the USAF's first-ever operational directed energy weapons," he said. "As part of the Air Force Directed Energy Experimentation campaign, AFRL characterized and deployed four directed energy counter unmanned aerial systems to overseas locations – three Raytheon High Energy Laser Weapon Systems and the AFRL Tactical High Power Operational Responder (THOR) system – we built THOR in-house in 18-months, a record breaking time. As part of these efforts, AFRL secured the Secretary of Defense approval for operational use of all systems."

## **USAF DEW Programs for Decades**

Since 2007 the USAF has had a DEW program. They have many now including the "THOR" system to hammer out the dome and take full control of Earth and all inhabitants. They even have a DEW force in Hawaii and one of the largest is in Maui!