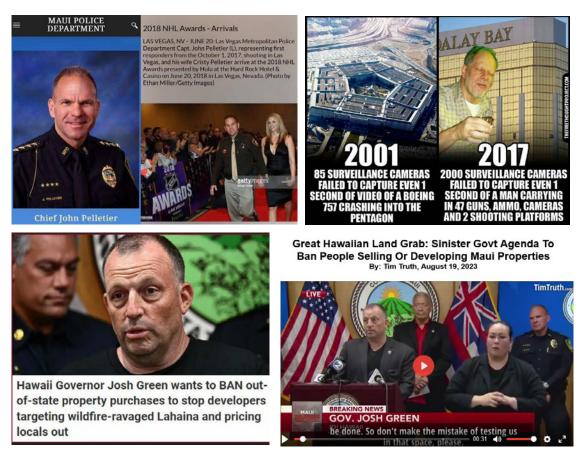

### Crisis Actors to Usher in the Green Agenda

So the same police chief for the fake Las Vegas shootings and then moves to Maui as police chief and is also the chief coroner for Maui?

The new governor of Hawaii, Josh Green M.D., a licensed medical doctor, resident of Hawaii, but not a Hawaiian, became governor in December of 2022 and took office in January of 2023. In similar fashion, Maui also elected a new mayor, Richard Bissen, at the same time. But where was the mayor during the disaster? And why is he now **facing calls to resign**?

The governor of Hawaii, Josh Green, is in on it. Last year, there was a proposal to build a high rise residential building in Lahaina, but since it's a historic town, new development was not allowed. But now that everything has been burnt down, now they can "build back better." Just weeks before the fire, the governor signed a new proclamation on housing that allows the government much more leeway to build as they see fit in Lahaina.... including building "15 minute Smart Cities" run by artificial intelligence. And the government of Hawaii states their goal is to rebuild and make the entire island of Maui the first Smart Island, run by AI. This is outlined in the Hawaii Digital Government Summit of 2023.

Need more coincidences? The police chief of Maui was the same guy in charge of the shady events surrounding the mass shooting in Las Vegas in 2017, and has earned awards from the now-weaponized FBI. He is also the coroner of Maui. As residents attempted to flee the area by car, they were barricaded in by police. One man, who escaped on foot, begged the police officers to let people out, but officers responded, "*I'm just following orders*." As the man continued on, he began to hear loud explosions and then people screaming, as they perished in the inferno. Despite no warning sirens, no help from firefighters and the water being turned off, they could have escaped certain death, but police were ordered to barricade them in. *The fewer witnesses the better*.