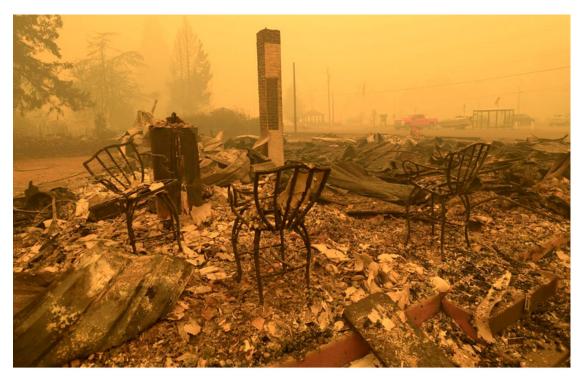

#### Corralled and Murdered in Maui

Los Angeles Times

LOG IN Q

≡ Section

Fateful decision in Maui: Firefighters left the scene, blaze began its deadly march unchallenged

### Stand Down by First Responders

In Paradsie and Maui we see Stand downs by first reponders and alert warning systems turned off..just another coinkydinky ?!?

Fire hydrants were dry. Fire Marshalls were out of town that night. The Mayor and the Governor were out of town. People who were trying to evacuate were told it was not time to evacuate and to turn around back into the fire. No cops on bullhorns. No firefighters in the streets. Must robust emergency siren system in the world did not sound. No warnings whatsoever. Anomalies with reported wind directions that don't scientifically add up. Tourists evacuated by bus, locals locked in and told they can't get back in if they leave. School was canceled. Children were home while parents worked. Hundreds of children burned alive. Can't be identified. A perfect circle of fire around Lähainä. Molten metal next to intact trees. Media reporting FRACTIONS of real numbers. NEW insurance policies taken out on Lahaina before the fires. WHO OWNS LÄHAINÄ BESIDES THE HAWAIIANS? The ocean front property? The government. Wild how all this new uninhabitable land that only big developers can afford to clean up opened up for the plans of turning Maui into a smart island with billionaire funding. How many do you need? It goes on and on and on.