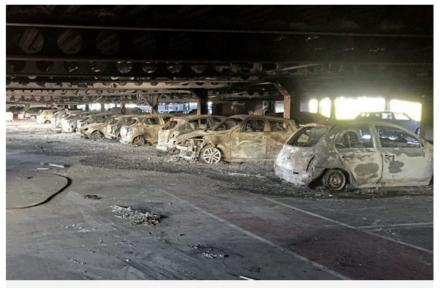

### Stand Down by First Responders

In Paradsie and Maui we see Stand downs by first reponders and alert warning systems turned off..just another coinkydinky ?!?

Fire hydrants were dry. Fire Marshalls were out of town that night. The Mayor and the Governor were out of town. People who were trying to evacuate were told it was not time to evacuate and to turn around back into the fire. No cops on bullhorns. No firefighters in the streets. Must robust emergency siren system in the world did not sound. No warnings whatsoever. Anomalies with reported wind directions that don't scientifically add up. Tourists evacuated by bus, locals locked in and told they can't get back in if they leave. School was canceled. Children were home while parents worked. Hundreds of children burned alive. Can't be identified. A perfect circle of fire around Lähainä. Molten metal next to intact trees. Media reporting FRACTIONS of real numbers. NEW insurance policies taken out on Lahaina before the fires. WHO OWNS LÄHAINÄ BESIDES THE HAWAIIANS? The ocean front property? The government. Wild how all this new uninhabitable land that only big developers can afford to clean up opened up for the plans of turning Maui into a smart island with billionaire funding. How many do you need? It goes on and on and on.

#### Boats on Fire in the Ocean, WTF?

The "new abnormal" for fires is that the flying embers can launch miles and torch boats on water, even setting the Pacific Ocean of fire! If you beLIEve that, I've got some Maui real estate to sell along with a bridge. Locals were forced into the burning ocean, truly hell on water. The Embers, the Embers, The Embers flew over and into the ocean, sources say: