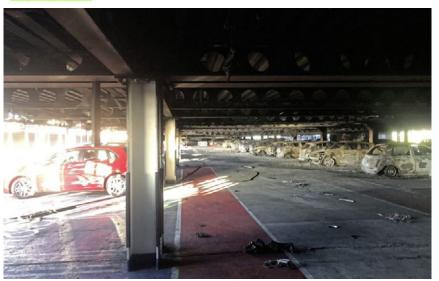

### Stand Down by First Responders

In Paradsie and Maui we see Stand downs by first reponders and alert warning systems turned off..just another coinkydinky ?!?

Fire hydrants were dry. Fire Marshalls were out of town that night. The Mayor and the Governor were out of town. People who were trying to evacuate were told it was not time to evacuate and to turn around back into the fire. No cops on bullhorns. No firefighters in the streets. Must robust emergency siren system in the world did not sound. No warnings whatsoever. Anomalies with reported wind directions that don't scientifically add up. Tourists evacuated by bus, locals locked in and told they can't get back in if they leave. School was canceled. Children were home while parents worked. Hundreds of children burned alive. Can't be identified. A perfect circle of fire around Lähainä. Molten metal next to intact trees. Media reporting FRACTIONS of real numbers. NEW insurance policies taken out on Lahaina before the fires. WHO OWNS LÄHAINÄ BESIDES THE HAWAIIANS? The ocean front property? The government. Wild how all this new uninhabitable land that only big developers can afford to clean up opened up for the plans of turning Maui into a smart island with billionaire funding. How many do you need? It goes on and on and on.

#### Boats on Fire in the Ocean, WTF?

The "new abnormal" for fires is that the flying embers can launch miles and torch boats on water, even setting the Pacific Ocean of fire! If you beLIEve that, I've got some Maui real estate to sell along with a bridge. Locals were forced into the burning ocean, truly hell on water. The Embers, the Embers, The Embers flew over and into the ocean, sources say: