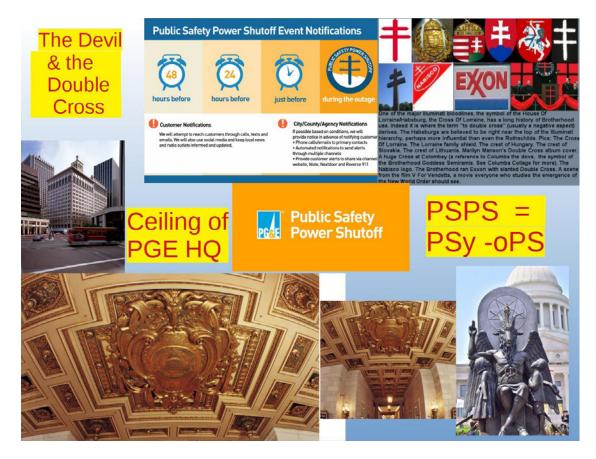

hico that had been rounded up and moved the area, not evacuees from the fires. Additionally, the guard at the Butte County Fairgrounds told us that 3 Red Cross evacuee facilities had been set up. This guard had worked at all three facilities, including the one we interviewed him at where some 80 victims were being quarantined for the Novo virus outbreak said to have occurred after the fires. He told us that he estimated no more than 90 people were in the Butte County Fairgrounds Red Cross shelter and that the other two had "maybe 300 people there." A far cry from the 52,000 that were said to flee with nothing but the clothes on their backs and no warnings. Sound familiar?

## Pacific Gas & Electric Dark Occult HQ Building

Why is the Satanic Baphomet on the ceiling of PG&E Headquarters??



Fox News and PG&E use lasers in their logo. What are the odds?



## **Predictive Programming; Lasers from Space**



# Chapter 3 Laser Focused & Precision Execution

Green light lasers are the most common and popular today. As a leading manufacturer of underground laser alignment tools, Laser Tools Co. Inc. shares that green laser light is ten to 50 times brighter than the red light lasers. This means improved visibility of laser lines or dots, even during broad daylight and in direct sunlight. It can travel longer distances of up to three miles, which is why it is an essential in various industrial worksites. Its wavelength is 532nm and its power is 5mW to 130mW.

Red Light Laser ~ Red light lasers were once the standard, but lost its supremacy down the road. Red lasers lack the power