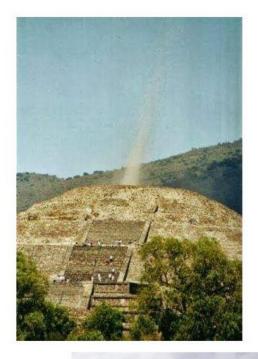

#### **Premeditation at Paradise**

HOW CAN A FIRE SCIENTIST BE IN PARADISE, CA IN THE AM OF THE ATTACKS WITH HIS LIDAR TRUCK ready to record and analyze??? Here he is pictured on November 8<sup>th</sup>, 2018 at the onset of the fires with his LIDAR truck posing for a selfie!

Photo courtesy of the Fire Weather Research Lab.

n November 2018, a catastrophic wildfire ravaged the mountainous town of Paradise, killing 85 people and destroying entire neighborhoods. While firefighters, first responders and local officials worked to evacuate survivors and salvage the remains, a group of SJSU scientists gathered data using meteorological instruments on the back of a research truck one hundred feet from the flames of the deadliest wildfire in California's history.

It is advertised on their own website that San Jose State University "Google Scholar" of Climatology, Professor Craig Clements, was at the Paradise fires with his LIDAR truck was at the fires when the attacks began @ 8 am??? He was there when the attacks began on Nov. 8th with his LIDAR truck measuring the fires all the way from San Jose. WTF? Here is proof alone of premeditation. During a fire incident, they use LiDAR, a tool that detects material such as smoke or ash by beaming light into the atmosphere. By attaching LiDAR to bed of the research truck, Clements and his team have adapted a unique technique for observing the dynamics of the smoke plume while the LiDAR scans, collecting information on plume height, location of atmospheric materials and wind speed. As of early 2019, Clements had obtained additional grant funding to purchase LIDAR radar. The "Google Scholar" fire scientists from SJSU admit that they stood by as lives were torched in Paradise on Nov. 8<sup>th</sup>, 2018 too!