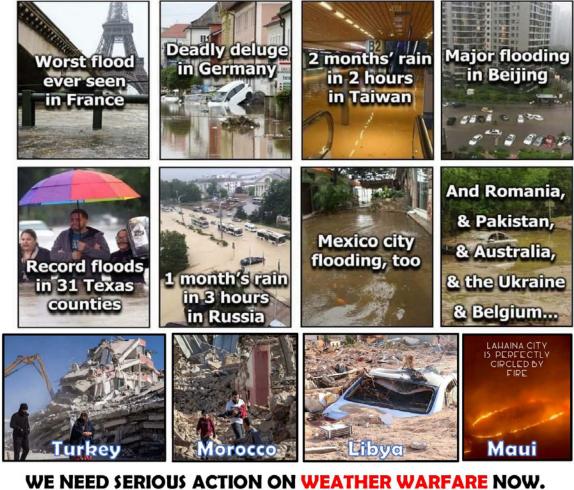

## Major flooding events in just the last two weeks:

ITS NOT CLIMATE CHANGE, ITS GEO-ENGINEERING

In April 2023, they destroyed the guidestones as to not leave their calling card of premeditated murder of billions of humans to achieve their goals, set in stone. They etched in granite their agenda in 8 different languages so the world would understand their intentions!