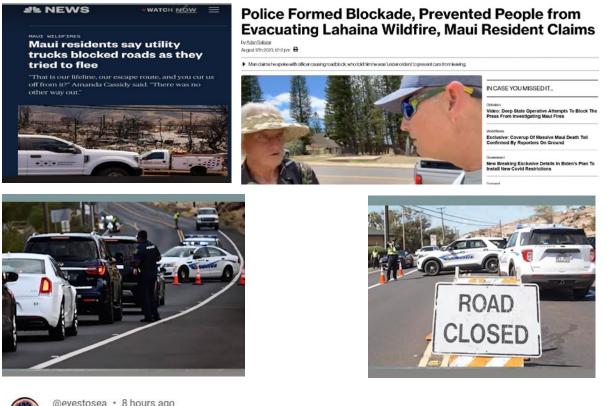

#### In deadly Maui fires, many had no warning and no way out. Those who dodged a barricade survived

August 24, 2023, Associated Press

https://apnews.com/article/hawaii-fires-timeline-maui-lahaina...

As flames tore through a West Maui neighborhood, car after car of fleeing residents headed for the only paved road out of town in a desperate race for safety. And car after car was turned back toward the rapidly spreading wildfire by a barricade blocking access to Highway 30. One family swerved around the barricade and was safe in a nearby town 48 minutes later, another drove their four-wheel-drive car down a dirt road to escape. One man took a dirt road uphill, climbing above the fire and watching as Lahaina burned. He later picked his way through the flames, smoke and rubble to pull survivors to safety. But dozens of others found themselves caught in a hellscape, their cars jammed together on a narrow road, surrounded by flames on three sides and the rocky ocean waves on the fourth. Some died in their cars, while others tried to run for safety. The road closures — some because of the fire, some because of downed power lines — contributed to making historic Lahaina the site of the deadliest U.S. wildfire in more than a century. Many of the survivors are angry , and haunted by the thought that a just few minutes of notice could have saved many lives. [Nate] Baird's neighborhood near Lahainaluna Road was filled with kids who were home alone when the flames hit, he said. "We needed like 10 more minutes, and we could have saved a lot of kids," he said, choking back tears. "If we'd just had like a 10- or 15-minute warning."

#### Herded, Then Murdered, Down On Front Street

@eyestosea · 8 hours ago

I clipped an interview with a known local in Lahaina, who spoke about the police blockading people from leaving front street. Shortly after that the booms started, and that's why you see the line of Cars on front street toasted, and people being forced to bolt for the water. If you want them, let me know how I can share them with you. I clipped them from a Livestream in Maui.

Need more coincidences? The police chief of Maui was the same guy in charge of the shady events surrounding the mass shooting in Las Vegas in 2017, and has earned awards from the now-weaponized FBI. He is also the coroner of Maui. As residents attempted to flee the area by car, they were barricaded in by police. One man, who escaped on foot, begged the police officers to let people out, but officers responded, "*I'm just following orders*." As the man continued on, he began to hear loud explosions and then people screaming, as they perished in the inferno. Despite no warning sirens, no help from firefighters and the water being turned off, they could have escaped certain death, but police were ordered to barricade them in. *The fewer witnesses the better*.