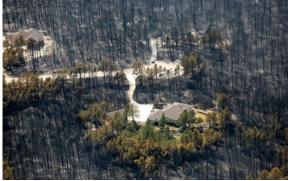

In my previous book, "Paradise Lost" covering the attacks on Paradise and

many parts of California in 2017 and 2018, I show how the "fires" came out of nowhere, with no wind profiles and destroyed some homes and some cars, yet left the forest largely intact.

Note 📝 the date April 3rd, 1967.

The Paradise "fires" were said, according to Cal Fire Chief Ken Pimlott, were said to have sparked by "a single telephone pole igniting when it fell to the ground" about 15 miles above Paradise, the swept down at "80 FOOTBALL FIELDS/MINUTE", which is over 220 mph, coming from the East, yet the winds were not great enough in Paradise for PG&E to cut the power!