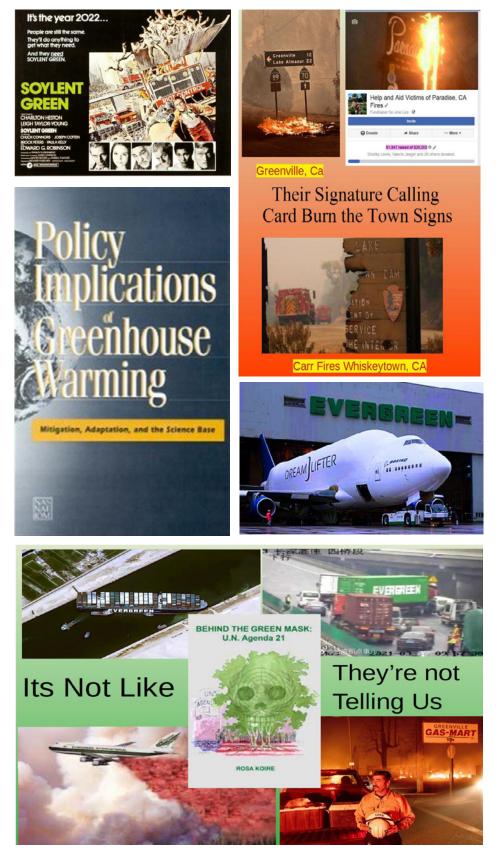

### Premeditated Mocking Us All

How is it that Mtn Dew soft drinks and other soft drinks reflect the events of DEW attacks in California and Hawaii before the actual events were to occur ???

Maui LA shirts worn by LA football team with Hurricane logo

Wow, a childrens book that was published in 2020.

# 666 Paradsie and Hawaii Mocking Us all

### Crisis Actors to Usher in the Green Agenda

So the same police chief for the fake Las Vegas shootings and then moves to Maui as police chief and is also the chief coroner for Maui?

#### Taking the Sacred Lands of the First Native People

Note the "Green New Deal Network". They always provide the other side point-of-view to always, always control both sides of the narrative.

Kaniela Ing, national director for the Green New Deal Network and an Indigenous leader in Hawaii, said the wildfires offer further proof of a dangerous climate emergency.

#### Hawaii The First Planned "Smart City"

There is also an inconvenient article published in 2018 by the World Economic Forum that states that the global ruling class planned to make Hawaii the first U.S. state to run entirely on clean energy. There is also an article from the World Economic Forum that talks about their alliance and creating a Smart City on Maui.