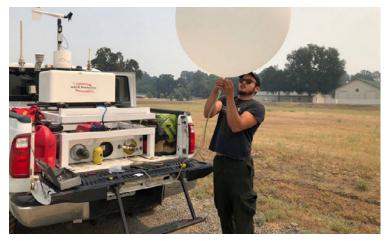

#### **Premeditation at Paradise**

HOW CAN A FIRE SCIENTIST BE IN PARADISE, CA IN THE AM OF THE ATTACKS WITH HIS LIDAR TRUCK ready to record and analyze??? Here he is pictured on November 8<sup>th</sup>, 2018 at the onset of the fires with his LIDAR truck posing for a selfie!

Photo courtesy of the Fire Weather Research Lab.

n November 2018, a catastrophic wildfire ravaged the mountainous town of Paradise, killing 85 people and destroying entire neighborhoods. While firefighters, first responders and local officials worked to evacuate survivors and salvage the remains, a group of SJSU scientists gathered data using meteorological instruments on the back of a research truck one hundred feet from the flames of the deadliest wildfire in California's history.

It is advertised on their own website that San Jose State University "Google Scholar" of Climatology, Professor Craig Clements, was at the Paradise fires with his LIDAR truck was at the fires when the attacks began @ 8 am??? He was there when the attacks began on Nov. 8th with his LIDAR truck measuring the fires all the way from San Jose. WTF? Here is proof alone of premeditation. During a fire incident, they use LiDAR, a tool that detects material such as smoke or ash by beaming light into the atmosphere. By attaching LiDAR to bed of the research truck, Clements and his team have adapted a unique technique for observing the dynamics of the smoke plume while the LiDAR scans, collecting information on plume height, location of atmospheric materials and wind speed. As of early 2019, Clements had obtained additional grant funding to purchase LIDAR radar. The "Google Scholar" fire scientists from SJSU admit that they stood by as lives were torched in Paradise on Nov. 8<sup>th</sup>, 2018 too!