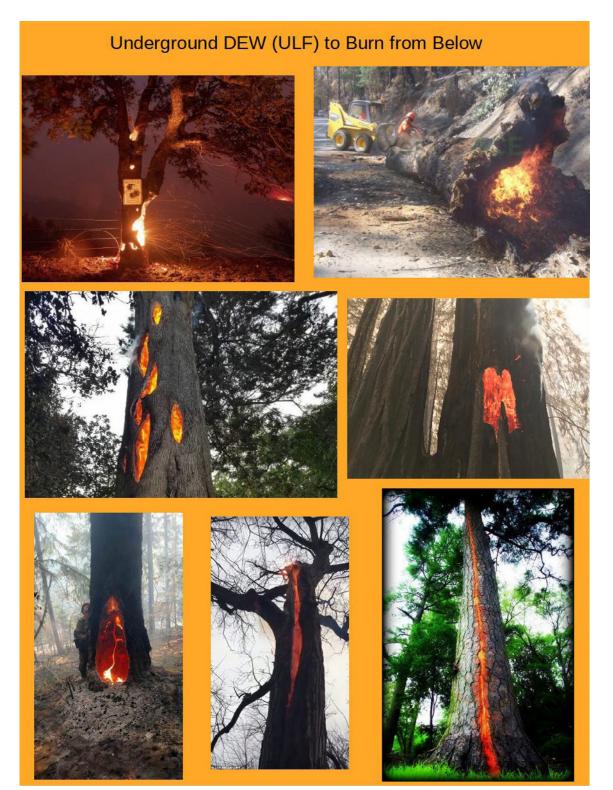

LIDAR can see through clouds, smoke and such to see inside the fires as well as direct targeting of lasers. They can also see through walls inside homes with LIDAR.