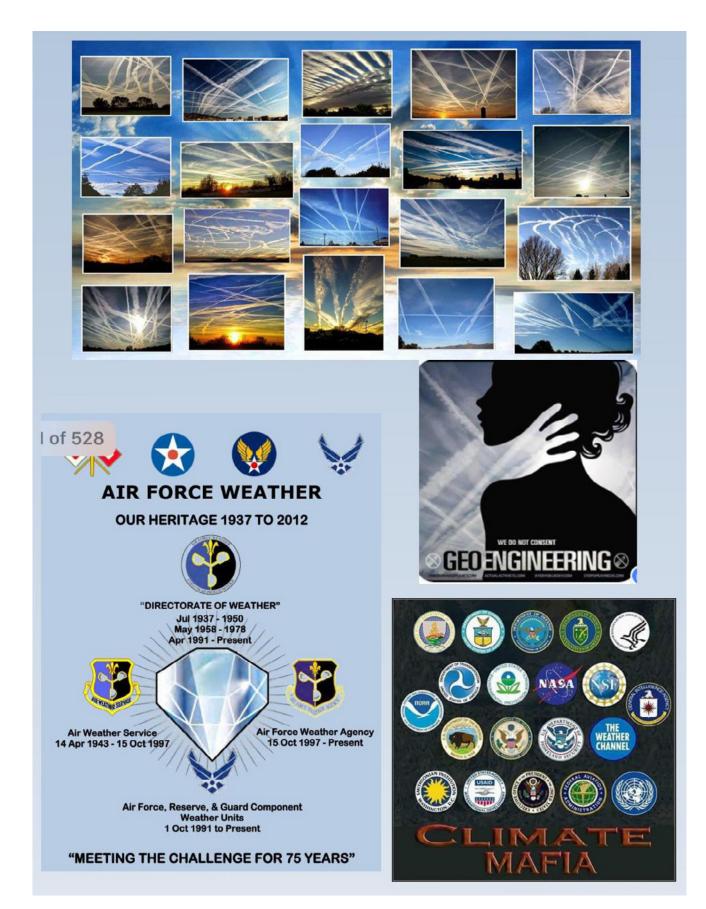

### Weather Warfare

The USAF released a document in 1996 titled "Owning the Weather by 2025" and they have advanced their declaration where they control and modify weather at will around the Flat Earth world we live on today.

They micro grid weather using temperature variants and "chem fog" to advance their terror on humans and lands at will using weather modifying techniques they have had available for over 100 years, as I list in Appendix II in this book.

## Climate Change Agenda ~ World Takeover by DEW

They use the pretext of "Climate Change" to advance their goals. Create the problem with weather manipulation, then the people demand help, then they advance their agenda to take and control all lands and eliminate 95% of the population as they emphatically stated when they erected the Georgia Guidestones in 1980.