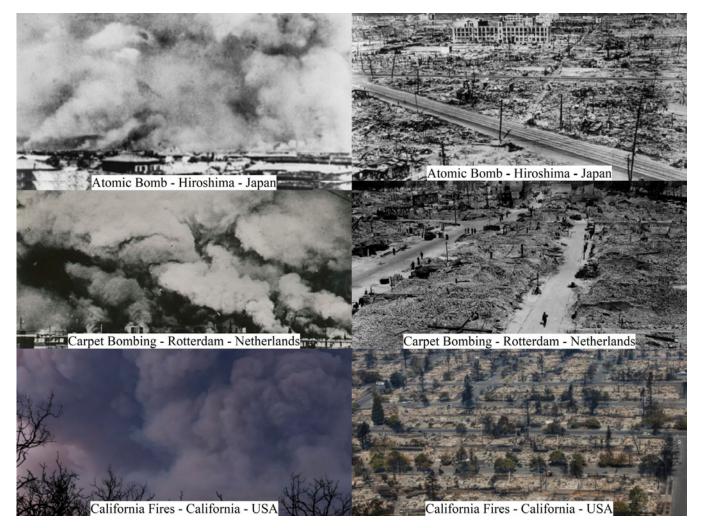

destroyed. Boats on Whiskey Lake near Mr. Shasta were torched, yet the boat house remained intact.



# And Fires Burn on Water now...and no one questions This ridiculous narrative!!

The Directed Energy Weapons (DEWs) being used on Hawaii are powerful enough to set the Pacific Ocean on fire.



Whiskey Lake from Carr Fires 2019 near Mt. Shasta, CA



# Chapter 4 Dew'd Throughout His-story

### Antiquitech Used to Eliminate Tartary

s the saying goes, "there is nothing new under the Sun". We are seeing another Great Reset using DEW but this is nothing new. Directed Energy Weapons have been used for over a century to eliminate the Moors and Tartarians from their lands. DEW you believe it to be true? We see the same effects of DEW, said to be cause from "Great Fires" throughout his-story.





### **Anitquitech Tartary?**

We see from our ancestoral past that they made full bodied armor suits used to prevent DEW attacks possibly. Were these armored suits used to protect against the Jesuit Roman Catholics take over of Tartarians with Directed Energy Weapons?



Modern Day protection against DEW attacks?



# "Great Fires" Throughout His-story Destroyed by DEW

As the story goes, the great fires of 1871 in Chicago was caused by Mrs. O'Leary's cow when she kicked over a bucket that ignited the greatest fire in USA inc. his-story, we are told/ sold.

On October 8, 1871, a fire broke out in a barn on the southwest side of Chicago, Illinois. For more than 24 hours, the fire burned through the heart of Chicago, killing 300 people and leaving one-third of the city's population homel