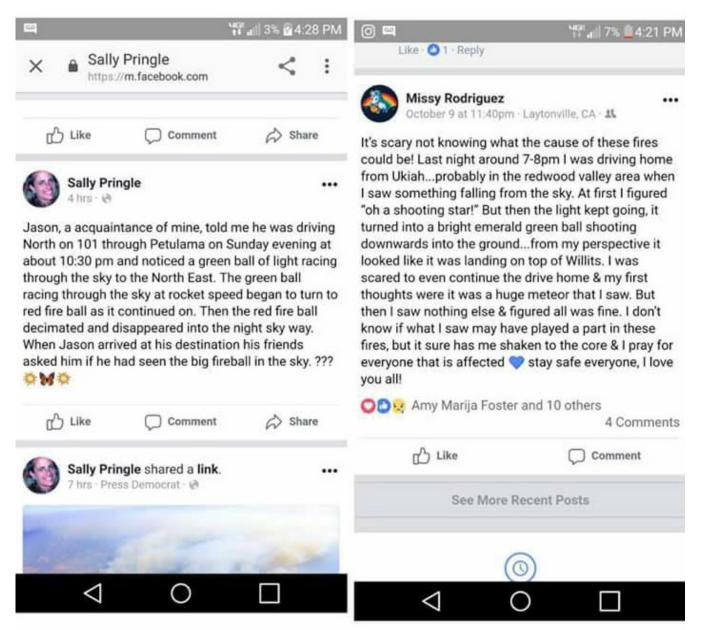

### "Last Resort" Predicting the Dew Attacks in Song Since 1976

Attacks on Paradise, Malibu and Lehaina Predicted on Eagles Album (1976) "Last Resort". What are the Odds?

### The Last Resort (Eagles song)

Article Talk

From Wikipedia, the free encyclopedia

Not to be confused with Last Resort (song).

"The Last Resort" is a song written by Don Henley and Glenn Frey, which imagines industry and commerce inevitably destroying beautiful places. It was originally released on the Eagles' album *Hotel California* on December 8, 1976.<sup>[1]</sup> It was subsequently released as the B-side of "Life in the Fast Lane" single on May 3, 1977.