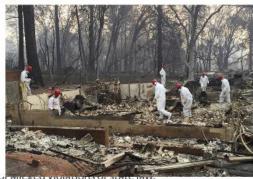

#### **Premeditation at Paradise**

HOW CAN A FIRE SCIENTIST BE IN PARADISE, CA IN THE AM OF THE ATTACKS WITH HIS LIDAR TRUCK ready to record and analyze??? Here he is pictured on November 8<sup>th</sup>, 2018 at the onset of the fires with his LIDAR truck posing for a selfie!

Photo courtesy of the Fire Weather Research Lab.

n November 2018, a catastrophic wildfire ravaged the mountainous town of Paradise, killing 85 people and destroying entire neighborhoods. While firefighters, first responders and local officials worked to evacuate survivors and salvage the remains, a group of SJSU scientists gathered data using meteorological instruments on the back of a research truck one hundred feet from the flames of the deadliest wildfire in California's history.

It is advertised on their own website that San Jose State University "Google Scholar" of Climatology, Professor Craig Clements, was at the Paradise fires with his LIDAR truck was at the fires when the attacks began @ 8 am??? He was there when the attacks began on Nov. 8th with his LIDAR truck measuring the fires all the way from San Jose. WTF? Here is proof alone of premeditation. During a fire incident, they use LiDAR, a tool that detects material such as smoke or ash by beaming light into the atmosphere. By attaching LiDAR to bed of the research truck, Clements and his team have adapted a unique technique for observing the dynamics of the smoke plume while the LiDAR scans, collecting information on plume height, location of atmospheric materials and wind speed. As of early 2019, Clements had obtained additional grant funding to purchase LIDAR radar. The "Google Scholar" fire scientists from SJSU admit that they stood by as lives were torched in Paradise on Nov. 8<sup>th</sup>, 2018 too!