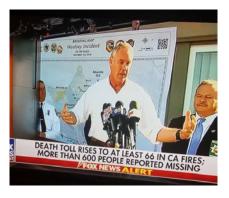

#### **BREAKING NEWS**

The number of people missing from Maui has dropped to 66 from 385, a relief to officials who feared that hundreds would never be accounted for.

Friday, September 8, 2023 8:30 PM ET