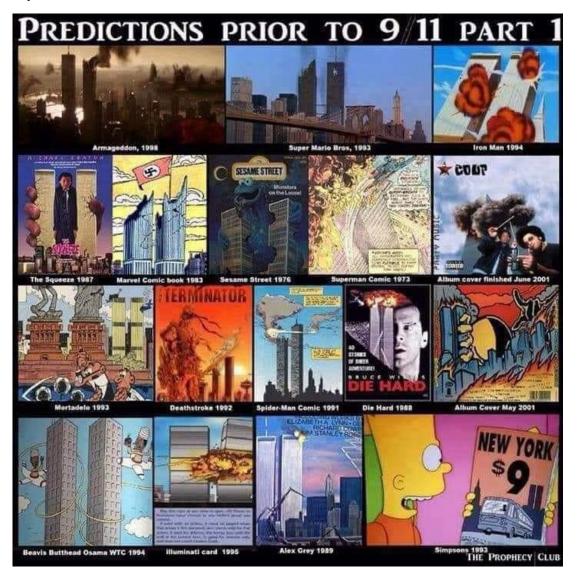

Why so many movies and cartoons showing WTC Towers Coming Down...just another coinkidinky?

Same Motis Operandi (MO) and wording used after DEW attacks. What are the odds?