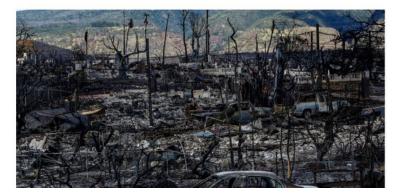

#### Corralled and Murdered in Maui

Los Angeles Times

LOG IN Q

≡ Section

Fateful decision in Maui: Firefighters left the scene, blaze began its deadly march unchallenged

A man takes photos of burnt out cars lining the sea wall after the wildfire on Friday, Aug. 11, 2023, in Lahaina, Hawaii. Rick Bowmer / AP

"There was no warning. There was absolutely none. Nobody came around. We didn't see a fire truck or anybody," said Lynn Robinson, who lost her home in the fire.