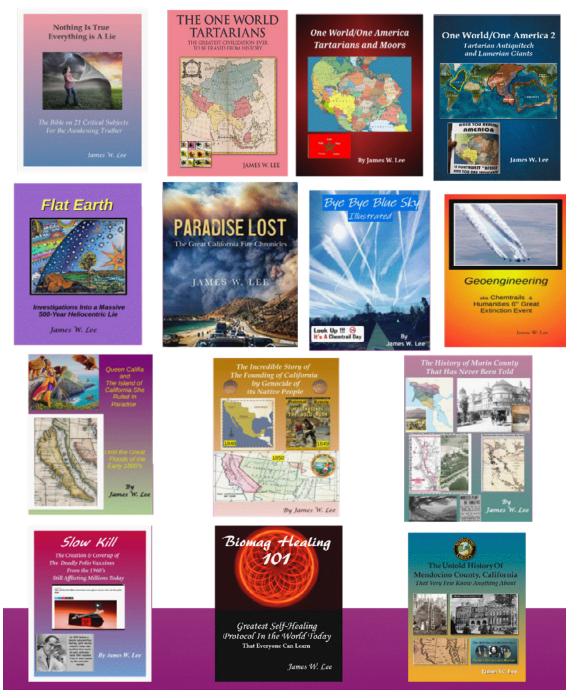

#### **Premeditation at Paradise**

HOW CAN A FIRE SCIENTIST BE IN PARADISE, CA IN THE AM OF THE ATTACKS WITH HIS LIDAR TRUCK ready to record and analyze??? Here he is pictured on November 8<sup>th</sup>, 2018 at the onset of the fires with his LIDAR truck posing for a selfie!