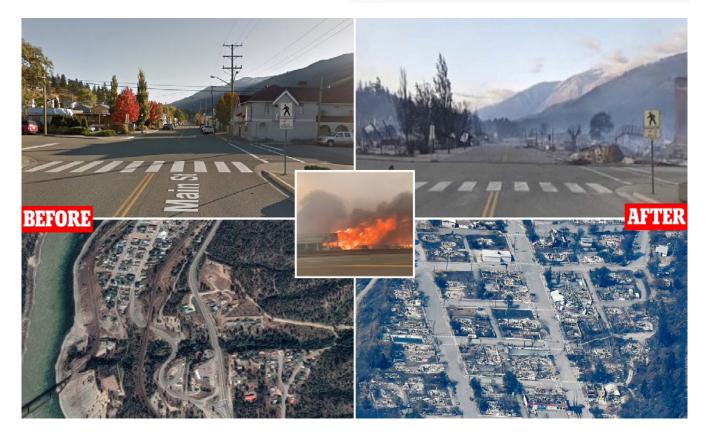

#### Corralled and Murdered in Maui

Los Angeles Times

LOG IN Q

≡ Section

Fateful decision in Maui: Firefighters left the scene, blaze began its deadly march unchallenged

A man takes photos of burnt out cars lining the sea wall after the wildfire on Friday, Aug. 11, 2023, in Lahaina, Hawaii. Rick Bowmer / AP

"There was no warning. There was absolutely none. Nobody came around. We didn't see a fire truck or anybody," said Lynn Robinson, who lost her home in the fire.

### Stand Down by First Responders

In Paradsie and Maui we see Stand downs by first reponders and alert warning systems turned off..just another coinkydinky ?!?

Fire hydrants were dry. Fire Marshalls were out of town that night. The Mayor and the Governor were out of town. People who were trying to evacuate were told it was not time to evacuate and to turn around back into the fire. No cops on bullhorns. No firefighters in the streets. Must robust emergency siren system in the world did not sound. No warnings whatsoever. Anomalies with reported wind directions that don't scientifically add up. Tourists evacuated by bus, locals locked in and told they can't get back in if they leave. School was canceled. Children were home while parents worked. Hundreds of children burned alive. Can't be identified. A perfect circle of fire around Lähainä. Molten metal next to intact trees. Media reporting FRACTIONS of real numbers. NEW insurance policies taken out on Lahaina before the fires. WHO OWNS LÄHAINÄ BESIDES THE HAWAIIANS? The ocean front property? The government. Wild how all this new uninhabitable land that only big developers can afford to clean up opened up for the plans of turning Maui into a smart island with billionaire funding. How many do you need? It goes on and on and on.