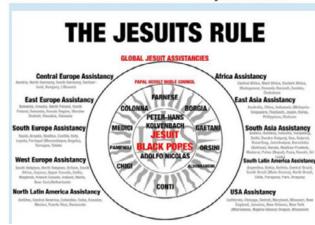

### Our Controllers. Who "They" Are

The main question I always get is "who are they"? Most have very little idea of the powers behind those you only know from your screen. As you can see in Appendix I in this book there are literally dozens and dozens of Secret Societies that you have never even heard of as well as the Presidents and men in power who are almost all members of these secret clubs like "Knights of Malta" and "Freemasons". They all answer to the "Men in Black" or the Jesuits aka The Black Nobility who control all, including geoengineering of weather and attacks by DEW on the people and flora and fauna inhabitants of One Mother Earth.

They plan over decades and centuries to execute their now stated agenda to take over all of humanity by their own declarations. The founder of the Jesuit order, St. Ingatius (Ignite) made this very clear in his 16<sup>th</sup> century proclamations. Presidents Clinton, Trump, etc. all went to Jesuit schools and training and follow the script they must follow or be taken out like what happened to USA Inc. President John F. Kennedy when he disobeyed Cardinal Spellman and tried to end "Spelly's War" in Vietnam