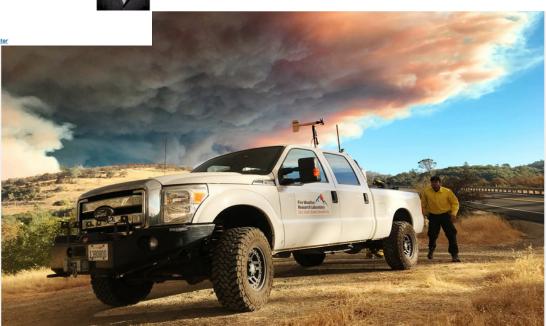

#### **Premeditation at Paradise**

HOW CAN A FIRE SCIENTIST BE IN PARADISE, CA IN THE AM OF THE ATTACKS WITH HIS LIDAR TRUCK ready to record and analyze??? Here he is pictured on November 8<sup>th</sup>, 2018 at the onset of the fires with his LIDAR truck posing for a selfie!

Photo courtesy of the Fire Weather Research Lab.

n November 2018, a catastrophic wildfire ravaged the mountainous town of Paradise, killing 85 people and destroying entire neighborhoods. While firefighters, first responders and local officials worked to evacuate survivors and salvage the remains, a group of SJSU scientists gathered data using meteorological instruments on the back of a research truck one hundred feet from the flames of the deadliest wildfire in California's history.

It is advertised on their own website that San Jose State University "Google Scholar" of Climatology, Professor Craig Clements, was at the Paradise fires with his LIDAR truck was at the fires when the attacks began @ 8 am??? He was there when the attacks began on Nov. 8th with his LIDAR truck measuring the fires all the way from San Jose. WTF? Here is proof alone of premeditation. During a fire incident, they use LiDAR, a tool that detects material such as smoke or ash by beaming light into the atmosphere. By attaching LiDAR to bed of the research truck, Clements and his team have adapted a unique technique for observing the dynamics of the smoke plume while the LiDAR scans, collecting information on plume height, location of atmospheric materials and wind speed. As of early 2019, Clements had obtained additional grant funding to purchase LIDAR radar. The "Google Scholar" fire scientists from SJSU admit that they stood by as lives were torched in Paradise on Nov. 8<sup>th</sup>, 2018 too!