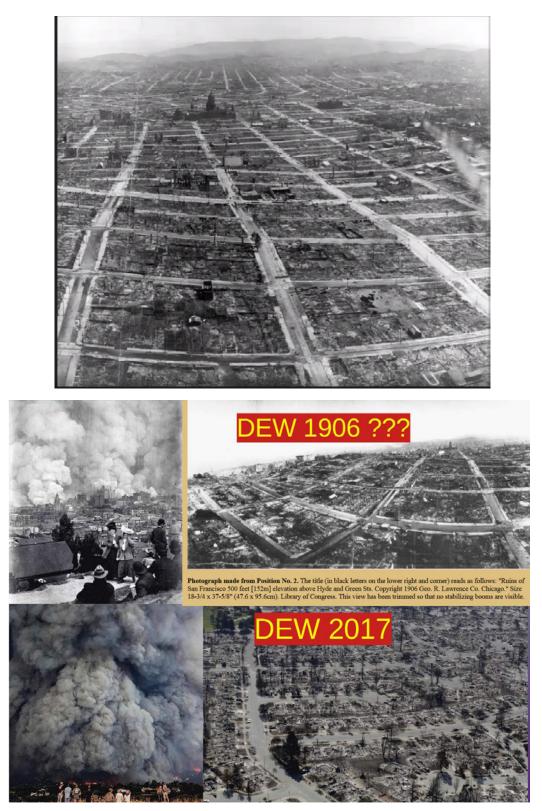

#### **BREAKING NEWS**

The number of people missing from Maui has dropped to 66 from 385, a relief to officials who feared that hundreds would never be accounted for.

Friday, September 8, 2023 8:30 PM ET