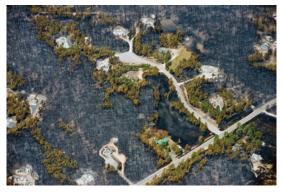

#### **Premeditation at Paradise**

HOW CAN A FIRE SCIENTIST BE IN PARADISE, CA IN THE AM OF THE ATTACKS WITH HIS LIDAR TRUCK ready to record and analyze??? Here he is pictured on November 8<sup>th</sup>, 2018 at the onset of the fires with his LIDAR truck posing for a selfie!

Photo courtesy of the Fire Weather Research Lab.

n November 2018, a catastrophic wildfire ravaged the mountainous town of Paradise, killing 85 people and destroying entire neighborhoods. While firefighters, first responders and local officials worked to evacuate survivors and salvage the remains, a group of SJSU scientists gathered data using meteorological instruments on the back of a research truck one hundred feet from the flames of the deadliest wildfire in California's history.

It is advertised on their own website that San Jose State University "Google Scholar" of Climatology, Professor Craig Clements, was at the Paradise fires with his LIDAR truck was at the fires when the attacks began @ 8 am??? He was there when the attacks began on Nov. 8th with his LIDAR truck measuring the fires all the way from San Jose. WTF? Here is proof alone of premeditation. During a fire incident, they use LiDAR, a tool that detects material such as smoke or ash by beaming light into the atmosphere. By attaching LiDAR to bed of the research truck, Clements and his team have adapted a unique technique for observing the dynamics of the smoke plume while the LiDAR scans, collecting information on plume height, location of atmospheric materials and wind speed. As of early 2019, Clements had obtained additional grant funding to purchase LIDAR radar. The "Google Scholar" fire scientists from SJSU admit that they stood by as lives were torched in Paradise on Nov. 8<sup>th</sup>, 2018 too!