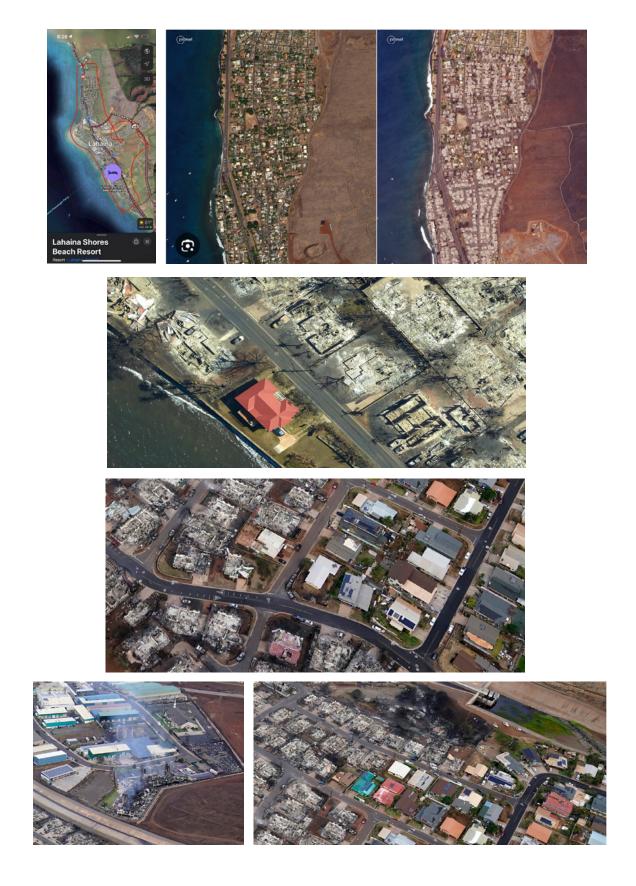

Need more coincidences? The police chief of Maui was the same guy in charge of the shady events surrounding the mass shooting in Las Vegas in 2017, and has earned awards from the now-weaponized FBI. He is also the coroner of Maui. As residents attempted to flee the area by car, they were barricaded in by police. One man, who escaped on foot, begged the police officers to let people out, but officers responded, "*I'm just following orders*." As the man continued on, he began to hear loud explosions and then people screaming, as they perished in the inferno. Despite no warning sirens, no help from firefighters and the water being turned off, they could have escaped certain death, but police were ordered to barricade them in. *The fewer witnesses the better*.

Now as the community tries to pick up the pieces, we know that well over a thousand died in the flames, their bodies incinerated into powdery dust, just like their homes which collapsed into dust in their own footprints and foundations. And now, home-owners are being told — for the very first time — that they were in violation of some sort of obscure local code or ordinance, so insurance companies are not going to pay. These are multi-generational home-owners, who paid their insurance premiums faithfully for years. But no compensation for them.