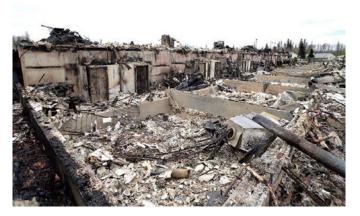

#### **Premeditation at Paradise**

HOW CAN A FIRE SCIENTIST BE IN PARADISE, CA IN THE AM OF THE ATTACKS WITH HIS LIDAR TRUCK ready to record and analyze??? Here he is pictured on November 8<sup>th</sup>, 2018 at the onset of the fires with his LIDAR truck posing for a selfie!

Photo courtesy of the Fire Weather Research Lab.

n November 2018, a catastrophic wildfire ravaged the mountainous town of Paradise, killing 85 people and destroying entire neighborhoods. While firefighters, first responders and local officials worked to evacuate survivors and salvage the remains, a group of SJSU scientists gathered data using meteorological instruments on the back of a research truck one hundred feet from the flames of the deadliest wildfire in California's history.

It is advertised on their own website that San Jose State University "Google Scholar" of Climatology, Professor Craig Clements, was at the Paradise fires with his LIDAR truck was at the fires when the attacks began @ 8 am??? He was there when the attacks began on Nov. 8th with his LIDAR truck measuring the fires all the way from San Jose. WTF? Here is proof alone of premeditation. During a fire incident, they use LiDAR, a tool that detects material such as smoke or ash by beaming light into the atmosphere. By attaching LiDAR to bed of the research truck, Clements and his team have adapted a unique technique for observing the dynamics of the smoke plume while the LiDAR scans, collecting information on plume height, location of atmospheric materials and wind speed. As of early 2019, Clements had obtained additional grant funding to purchase LIDAR radar. The "Google Scholar" fire scientists from SJSU admit that they stood by as lives were torched in Paradise on Nov. 8<sup>th</sup>, 2018 too!