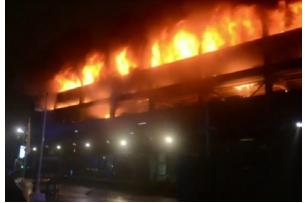

#### Corralled and Murdered in Maui

Los Angeles Times

LOG IN Q

≡ Section

Fateful decision in Maui: Firefighters left the scene, blaze began its deadly march unchallenged

### Stand Down by First Responders

In Paradsie and Maui we see Stand downs by first reponders and alert warning systems turned off..just another coinkydinky ?!?

Fire hydrants were dry. Fire Marshalls were out of town that night. The Mayor and the Governor were out of town. People who were trying to evacuate were told it was not time to evacuate and to turn around back into the fire. No cops on bullhorns. No firefighters in the streets. Must robust emergency siren system in the world did not sound. No warnings whatsoever. Anomalies with reported wind directions that don't scientifically add up. Tourists evacuated by bus, locals locked in and told they can't get back in if they leave. School was canceled. Children were home while parents worked. Hundreds of children burned alive. Can't be identified. A perfect circle of fire around Lähainä. Molten metal next to intact trees. Media reporting FRACTIONS of real numbers. NEW insurance policies taken out on Lahaina before the fires. WHO OWNS LÄHAINÄ BESIDES THE HAWAIIANS? The ocean front property? The government. Wild how all this new uninhabitable land that only big developers can afford to clean up opened up for the plans of turning Maui into a smart island with billionaire funding. How many do you need? It goes on and on and on.