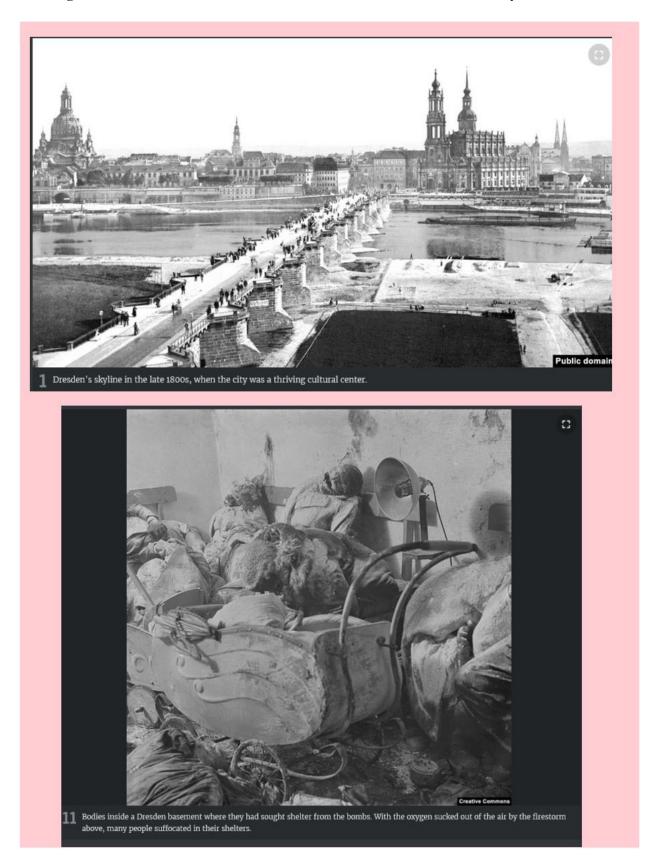

buildings of the old citadel were spared.

There was a selective bombing that targeted residential dwellings as well as factories and military facilities. Dresden was a huge Star Fortress and capital of the Free State of Saxony, which did not obey to the "Pope" and to the new emperors. The region had been entirely colonized by Aryan and housed over 600,000 war refugees whom the Invaders had an interest in exterminating. Dresden was an important economic center, with 127 factories and military facilities that could house 20,000 people. The city's skyline continues exactly as it was in the 1800s and probably still draws energy from the ether. But the ancient inhabitants were gone to give place to the invaders.



The magnificent detailed creations of the Tartarians were obliterated by DEW.



# **Operation Desert Storm, Iraq 1991**

From January 16 until February 27, 1991, the U.S. led a massive war of aggression, based on lies, against Iraq, a war which killed some 100,000 Iraqi soldiers, wounded another 300,000, and led to the deaths of 70,000 civilians by January 1992.

On August 2, Iraq's army invaded and occupied the neighboring country of Kuwait, a U.S. ally. President George H.W. Bush denounced Iraq's action as "unprovoked aggression" and declared that it "will not stand." Over the next five months, the U.S. built a military coalition and deployed more than 500,000 American and 200,000 allied troops to the Persian Gulf. The U.S. and its allies pushed through UN Security Council resolutions demanding an Iraqi withdrawal and the imposition of punishing sanctions.

Coalit