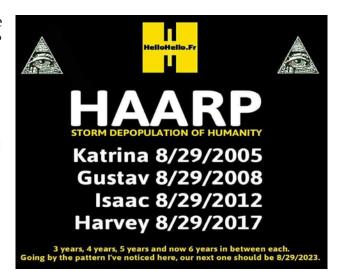

"Climate Change" is their raison d'etre to take everyone out of their homes and put them in 15 minute cities and slave pod encampments being put in by FEMA all across USA inc. and the world. Problem, Reaction, Solution. They use Geoengineering methods to fry people out of homes, flood massive areas (Katrina, Harvey, etc.) and also use GE methods of plant synthetic biology to kill of food supplies as well.

## **Manmade Hurricanes**

Home > Earth/ Climate > Manmade Hurricane Harvey: The Military Can Steer a Hurricane

EARTH/ CLIMATE

# Manmade Hurricane Harvey: The Military Can Steer a Hurricane

August 31, 2017 📃 49

Self-propelled platform, the Sea-Based X-Band Radar, SBX