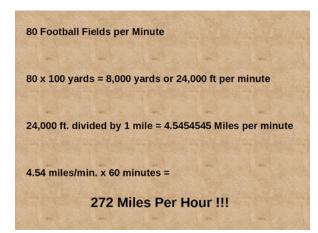

Note 📝 the date April 3rd, 1967.

The Paradise "fires" were said, according to Cal Fire Chief Ken Pimlott, were said to have sparked by "a single telephone pole igniting when it fell to the ground" about 15 miles above Paradise, the swept down at "80 FOOTBALL FIELDS/MINUTE", which is over 220 mph, coming from the East, yet the winds were not great enough in Paradise for PG&E to cut the power!