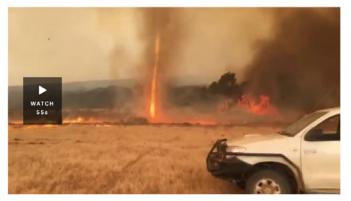

### Stand Down by First Responders

In Paradsie and Maui we see Stand downs by first reponders and alert warning systems turned off..just another coinkydinky ?!?

Fire hydrants were dry. Fire Marshalls were out of town that night. The Mayor and the Governor were out of town. People who were trying to evacuate were told it was not time to evacuate and to turn around back into the fire. No cops on bullhorns. No firefighters in the streets. Must robust emergency siren system in the world did not sound. No warnings whatsoever. Anomalies with reported wind directions that don't scientifically add up. Tourists evacuated by bus, locals locked in and told they can't get back in if they leave. School was canceled. Children were home while parents worked. Hundreds of children burned alive. Can't be identified. A perfect circle of fire around Lähainä. Molten metal next to intact trees. Media reporting FRACTIONS of real numbers. NEW insurance policies taken out on Lahaina before the fires. WHO OWNS LÄHAINÄ BESIDES THE HAWAIIANS? The ocean front property? The government. Wild how all this new uninhabitable land that only big developers can afford to clean up opened up for the plans of turning Maui into a smart island with billionaire funding. How many do you need? It goes on and on and on.